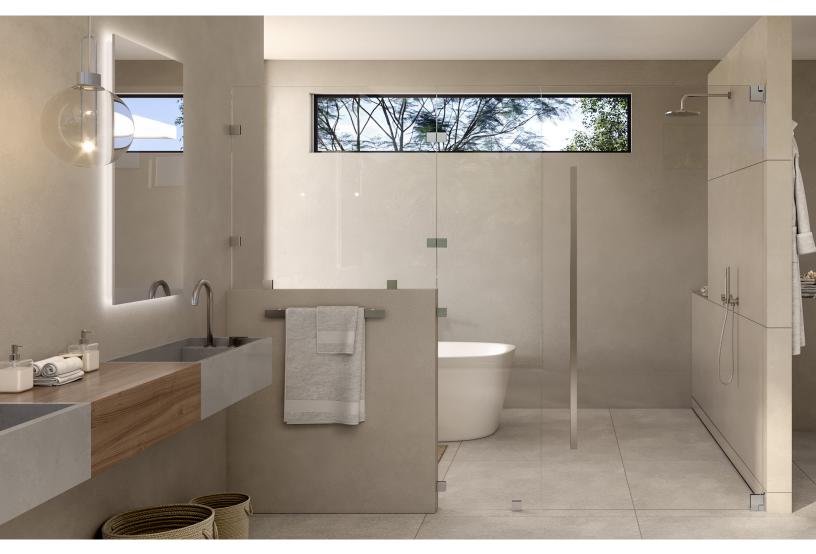

## Contemporary Elegance

CRL's ultra-sleek and modern Premium Handles and Towel Bars create a unique and refreshing experience with a distinct, coordinated design that is new to shower enclosures.

- Four sleek minimalistic designs
- Handles available in 60" and 48" lengths
- Matching 24" towel bars
- Back-to-back installation for 3/8" and 1/2" glass
- · No visible mounting hardware
- Suitable for sliding and swinging door applications
- Stainless steel all-welded construction
- Perfectly complements CRL Zero Shower Collection and Premium Shower Sliders
- Available finishes: Brushed Bronze, Brushed Nickel, Polished Chrome, Matte Black, and Satin Brass