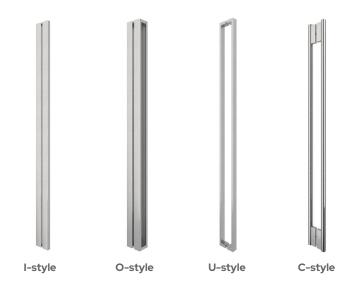

## Contemporary Elegance

CRL's ultra-sleek and modern Premium Handles and Towel Bars create a unique and refreshing experience with a distinct, coordinated design that is new to shower enclosures.

- Four sleek minimalistic designs
- Handles available in 60" and 48" lengths
- Matching 24" towel bars
- Back-to-back installation for 3/8" and 1/2" glass
- · No visible mounting hardware
- Suitable for sliding and swinging door applications
- Stainless steel all-welded construction
- Perfectly complements CRL Zero Shower Collection and Premium Shower Sliders
- Available finishes: Brushed Bronze, Brushed Nickel, Polished Chrome, Matte Black, and Satin Brass