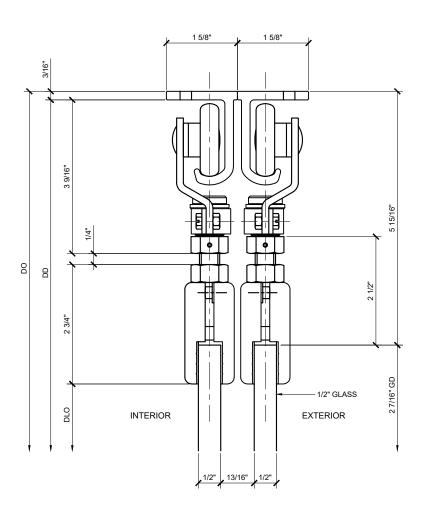

## SECTION DETAIL AT HEAD ARCH REF: NONE 1'-0"=1

SECTION DETAIL AT SILL

ARCH REF: NONE 1-0"=1-0

CRL EZ SLIDE 180 SERIES TOP HUNG DOUBLE TRACK SLIDING DOOR

Revisions By: GLAS . EZ — SLIDE 180 SER OP HUNG DOUBLE TRACK Drawn ByTGM
Date: 02/22/19
Scale: AS NOTED
File Name: EZ\_Slide\_180\_Top\_Hg\_Db\_Trac 2.01

## STANDARD ABBREVIATIONS

- RO ROUGH OPENING
- FD FRAME DIMENSION
  DLO DAYLIGHT OPENING
- DO DOOR OPENING
  DD DOOR DIMENSION

GD GLASS DIMENSION DP DIMENSION POINT

| Drawn | ByTGM |
|-------|-------|

Date: 02/22/19 Scale: AS NOTED