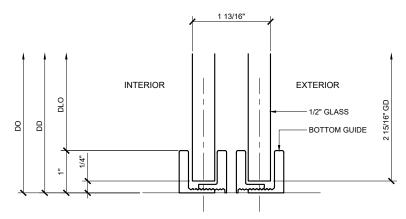

## SECTION DETAIL AT HEAD ARCH REF: NONE 1'-0"=1

SECTION DETAIL AT SILL

ARCH REF: NONE 1-0"=1-0

CRL EZ SLIDE 180 SERIES TOP HUNG DOUBLE TRACK SLIDING DOOR

Revisions By: GLAS . EZ — SLIDE 180 SER OP HUNG DOUBLE TRACK Drawn ByTGM
Date: 02/22/19
Scale: AS NOTED
File Name: EZ\_Slide\_180\_Top\_Hg\_Db\_Trac 2.01

## STANDARD ABBREVIATIONS

- RO ROUGH OPENING
- FD FRAME DIMENSION
  DLO DAYLIGHT OPENING
- DO DOOR OPENING
  DD DOOR DIMENSION

GD GLASS DIMENSION DP DIMENSION POINT

| Drawn | ByTGM |
|-------|-------|

Date: 02/22/19 Scale: AS NOTED