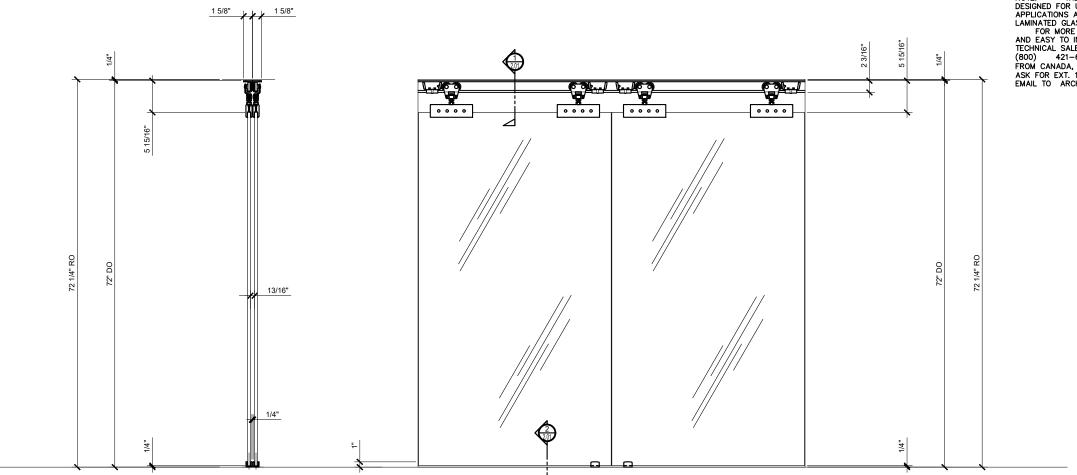

## CRL EZ - SLIDE 180 SERIES TOP HUNG DOUBLE TRACK **SLIDING DOOR**

1 TYPICAL CRL E-Z SLIDE 180 SERIES TOP HUNG DOUBLE TRACK ELEVATION WITH SECTION

\* 3/8" TO 1/2" (8 TO 10MM) TEMPERED GLASS

\* NO NOTCHES OR HOLES NEEDED IN THE GLASS FOR INSTALLATION

\* RATED FOR PANELS WEIGHTING UP TO 396 POUNDS (180 KG)

\* THE ONLY GLASS FABRICATION IS REQUIRED IS TO POLISH THE EDGES. IF HANDLES OR KNOBS ARE DESIRED HOLES WILL BE REQUIRED FOR THEIR MOUNTING. OPTIONAL BREAK METAL COVERS, MODEL THAT ARE AVAILABLE ON SPECIAL ORDER TO HELP CONCEAL THE OPERATING HARDWARE.

\*EVERYTHING TO COMPLETE A SINGLE PANEL SLIDER APPLICATION IS AVAILABLE IN OUR EASY TO ORDER KIT (EXCEPT THE TEMPERED GLASS AND PULL)

NOTE: THE EZ-SLIDE SYSTEM IS NOT DESIGNED FOR USE IN SHOWER OR STEAM ROOM APPLICATIONS AND SHOULD NOT BE USED WITH LAMINATED GLASS.
FOR MORE INFORMATION ON THIS VERSATILE AND EASY TO INSTALL SYSTEM, CONTACT CRL TECHNICAL SALES AT