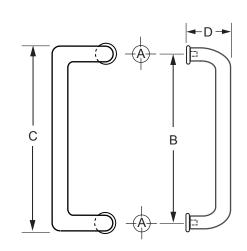

| В          | С        | D       |
|------------|----------|---------|
| 12"        | 13"      | 3"      |
| (304.8 mm) | (330 mm) | (76 mm) |

| ADD TO CAT. NO. FOR FINISH |  |
|----------------------------|--|
| BR = POLISHED BRASS        |  |
| BS = BRUSHED STAINLESS     |  |
| PS = POLISHED STAINLESS    |  |
| SA = SATIN ANODIZED        |  |
| DU = DARK BRONZE           |  |