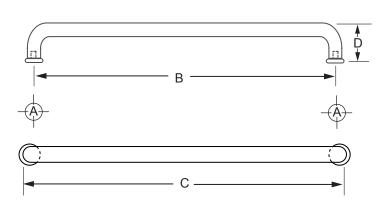

## **MOUNTING TEMPLATE**

| Hole | e Size: A              | В               | с                 | D             |
|------|------------------------|-----------------|-------------------|---------------|
|      | Glass<br>5/8"<br>6 mm) | 28"<br>(711 mm) | 29"<br>(736.6 mm) | 3"<br>(76 mm) |