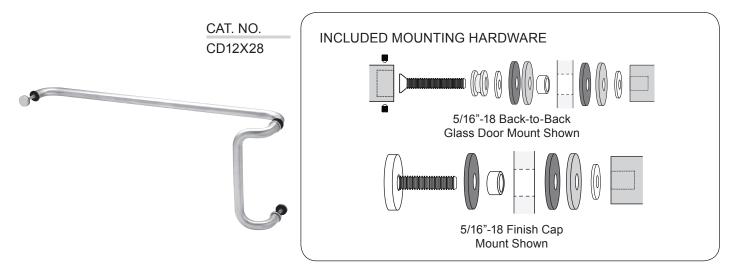

| Mounting Options  | Glass 3/8"-3/4"<br>(10-19 mm)                            | Wood/Aluminum<br>up to 1-3/4" (45 mm)                    |  |
|-------------------|----------------------------------------------------------|----------------------------------------------------------|--|
| Mounting Hardware | 2 ea. Cat. No. F40SK<br>1 ea. Cat. No. F40WK<br>Included | 1 ea. Cat. No. TB4CH<br>2 ea. Cat. No. F41WK<br>Included |  |

**NOTE:** Optional hardware kits must be purchased separately.