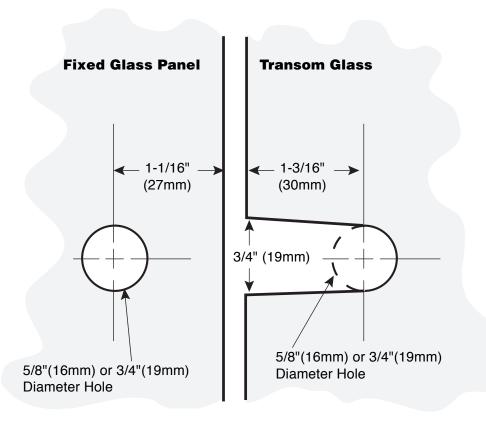

Material: Solid brass

Glass Thickness Range: 5/16" (8mm) to 1/2" (12mm) 5/8" (16mm) or 3/4" (19mm) hole for fixed panel, notch for transom Template Required:

Includes: Mounting screws and gaskets

# TEMPLATE FOR WALL TO MOVABLE TRANSOM GLASS