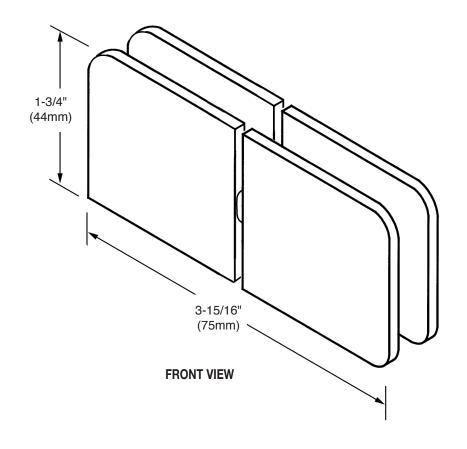

# **GLASS CLAMPS**

Glass-to-Glass Mount Movable Transom Clamp CAT. NO. GCB188

\*NOTE: Do not exceed either maximum weight or width when choosing proper quantity of hinges.

**IMPORTANT:** Project measurements from the edge of the glass.

# **GLASS CLAMPS**

Glass-to-Glass Mount Movable Transom Clamp CAT. NO. GCB188