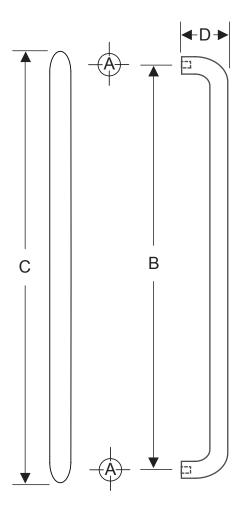

**NOTE:** Select appropriate Cat. No. for color and finish.

| Hole Size: A                     | В               | С                   | D                    |
|----------------------------------|-----------------|---------------------|----------------------|
| Wood/Aluminum<br>5/16"<br>(8 mm) | 10"<br>(254 mm) | 10-3/4"<br>(273 mm) | 3-15/16"<br>(100 mm) |