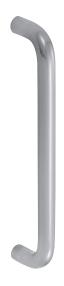

## CRL 1" X 10" STRAIGHT PULL HANDLE

CAT. NO. M1651032D M1651028 M1651010B M165103