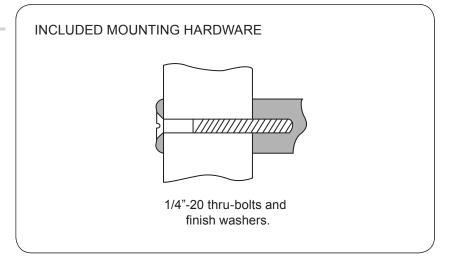

| Mounting Options  | Wood/Aluminum<br>up to 1-3/4" (45 mm) |
|-------------------|---------------------------------------|
| Mounting Hardware | Included                              |

NOTE: Optional hardware kits must be purchased separately.