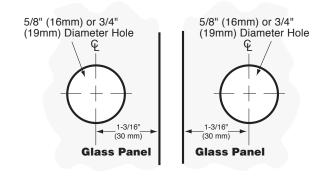

### TYPICAL INSTALLATION **Important:** Project measurements from the edge of the glass. 1-3/16" (30 mm) 1-3/16" (30 mm)

## TEMPLATE OPTION FOR SQUARE CUT GLASS

NOTE: DRAWINGS NOT TO SCALE.