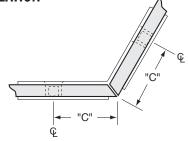

# SHORIZON

C-R135 **GLASS CLAMP** 

**Important:** Project measurements from the outside of the mitered glass.

#### "C" Measurement

| 1/4" (6 mm)  | 1-5/16 (33 mm) |
|--------------|----------------|
| 5/16" (8 mm) | 1-3/8 (35 mm)  |
| 3/8" (10 mm) | 1-3/8 (35 mm)  |
| 1/2" (12 mm) | 1-7/16 (36 mm) |

<sup>\*</sup>From outside edge of miter