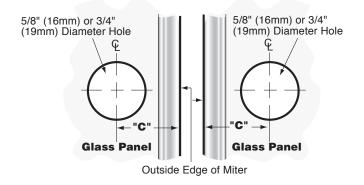

#### "C" Measurement

| 1/4" (6 mm)  | 1-5/16 (33 mm) |
|--------------|----------------|
| 5/16" (8 mm) | 1-3/8 (35 mm)  |
| 3/8" (10 mm) | 1-3/8 (35 mm)  |
| 1/2" (12 mm) | 1-7/16 (36 mm) |

<sup>\*</sup>From outside edge of miter

## TEMPLATE OPTION FOR 22-1/2° MITERED GLASS

**REVISION DATE 08/15** 