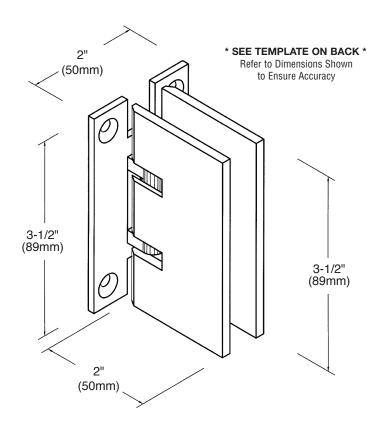

**CONCORD** (FORMERLY LALIQUE)

Wall Mount Hinge CAT NO. SDH037

\*NOTE: Do not exceed either maximum weight or width when choosing proper quantity of hinges.

Specifications:

Glass Sizes: 3/8" (10mm) to 1/2" (12mm) thick tempered safety glass

Construction: Solid brass

Closing Type: Self-centering when within 15° of closed position

Cutout Required

Includes: Gaskets, screws and template

## **Maximum Door Capacities for Two Hinges or Three Hinges**

Maximum Door Weight: 80 lbs.(36 kg) 1120 lbs.(55 kg)
Maximum Door Width: 28"(711mm) 34"(864mm)