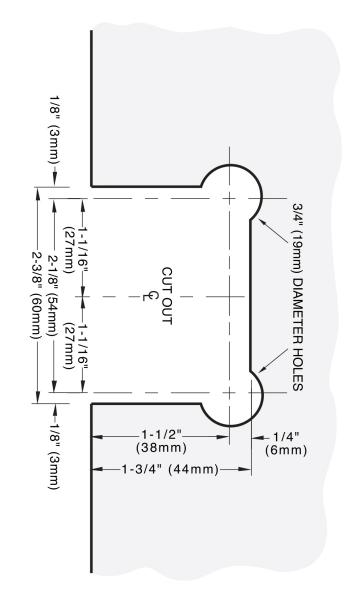

**IMPORTANT:** Project measurements from the edge of the glass.

ALWAYS USE DIMENSIONS
TO ENSURE ACCURACY

**CONCORD** (FORMERLY LALIQUE)

Wall Mount Hinge CAT NO. SDH037