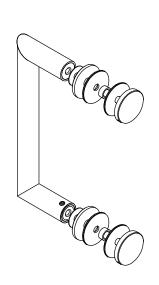

3/4" (25mm) Diameter Brass Tubing

Glass Thickness Range: 1/4" to 1/2" (6mm to 12 mm)

Hole Diameter Required: 1/2" (12mm) (2)

| PART NUMBER | FINISH               | L   |
|-------------|----------------------|-----|
| MT18CH      | P0LISHED CHR0ME      | 18" |
| MT18BR      | P0LISHED BRASS       | 18" |
| MT180RB     | 0IL RUBBED BR0NZE    | 18" |
| MT18BN      | BRUSHED NICKEL       | 18" |
| MT18BSC     | BRUSHED SATIN CHROME | 18" |
| MT18MBL     | MATTE BLACK          | 18" |
| MT18PN      | P0LISHED NICKEL      | 18" |
| MT18SC      | SATIN CHR0ME         | 18" |
| MT18SN      | SATIN NICKEL         | 18" |
| MT18W       | WHITE                | 18" |
|             |                      |     |
| MT24CH      | P0LISHED CHR0ME      | 24" |
| MT24BR      | P0LISHED BRASS       | 24" |
| MT240RB     | 0IL RUBBED BR0NZE    | 24" |
| MT24BN      | BRUSHED NICKEL       | 24" |
| MT24BSC     | BRUSHED SATIN CHROME | 24" |
| MT24MBL     | MATTE BLACK          | 24" |
| MT24PN      | P0LISHED NICKEL      | 24" |
| MT24SC      | SATIN CHR0ME         | 24" |
| MT24SN      | SATIN NICKEL         | 24" |
| MT24W       | WHITE                | 24" |
|             |                      |     |