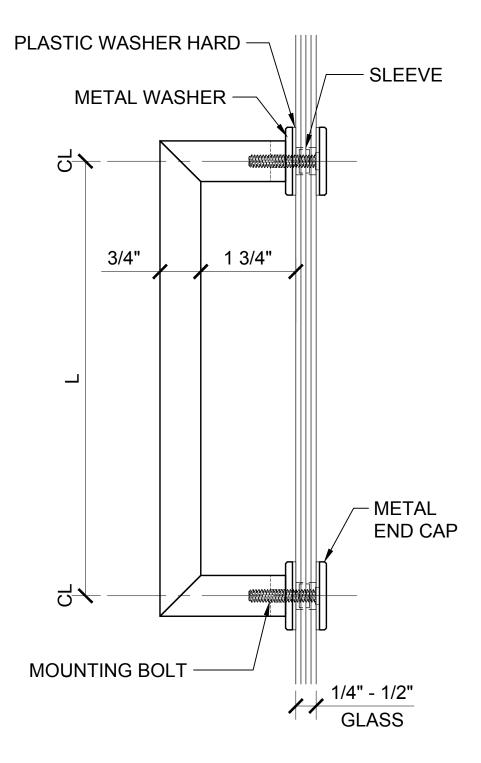

3/4" (25mm) Diameter Brass Tubing

Glass Thickness Range: 1/4" to 1/2" (6mm to 12 mm)

Hole Diameter Required: 1/2" (12mm) (2)

| PART NUMBER | FINISH               | L   |
|-------------|----------------------|-----|
| MT18CH      | P0LISHED CHR0ME      | 18" |
| MT18BR      | P0LISHED BRASS       | 18" |
| MT180RB     | 0IL RUBBED BR0NZE    | 18" |
| MT18BN      | BRUSHED NICKEL       | 18" |
| MT18BSC     | BRUSHED SATIN CHROME | 18" |
| MT18MBL     | MATTE BLACK          | 18" |
| MT18PN      | P0LISHED NICKEL      | 18" |
| MT18SC      | SATIN CHR0ME         | 18" |
| MT18SN      | SATIN NICKEL         | 18" |
| MT18W       | WHITE                | 18" |
|             |                      |     |
| MT24CH      | P0LISHED CHR0ME      | 24" |
| MT24BR      | P0LISHED BRASS       | 24" |
| MT240RB     | 0IL RUBBED BR0NZE    | 24" |
| MT24BN      | BRUSHED NICKEL       | 24" |
| MT24BSC     | BRUSHED SATIN CHROME | 24" |
| MT24MBL     | MATTE BLACK          | 24" |
| MT24PN      | P0LISHED NICKEL      | 24" |
| MT24SC      | SATIN CHR0ME         | 24" |
| MT24SN      | SATIN NICKEL         | 24" |
| MT24W       | WHITE                | 24" |
|             |                      |     |