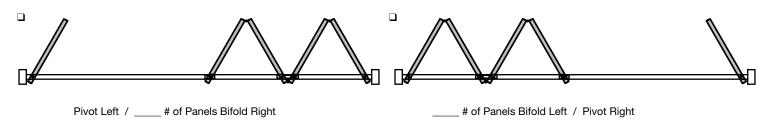

## **CONFIGURATION BASED ON INSIDE VIEW (CONTINUED)**

NOTE: Examples shown swing-out. Opposite hand or swing-in configuration are also available.

## **BIFOLD WITH PIVOT PANEL**