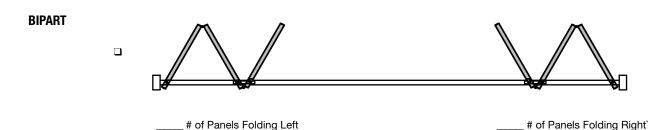

NOTE: PLEASE DOWNLOAD FORM TO SUBMIT. DO NOT FILL FORM ONLINE.

Email completed form to entrance.partitions@crlaurence.com.
This form is available online at crlaurence.com.

|                                                                                                                                       |                                                                                                                                                                                                                              |                                                                                                                                                                                                                           |                                                                                                           | Page 1 of 2                                                                                       |  |  |  |  |  |  |  |  |
|---------------------------------------------------------------------------------------------------------------------------------------|------------------------------------------------------------------------------------------------------------------------------------------------------------------------------------------------------------------------------|---------------------------------------------------------------------------------------------------------------------------------------------------------------------------------------------------------------------------|-----------------------------------------------------------------------------------------------------------|---------------------------------------------------------------------------------------------------|--|--|--|--|--|--|--|--|
| COMPANY NAME                                                                                                                          |                                                                                                                                                                                                                              |                                                                                                                                                                                                                           | PHONE                                                                                                     |                                                                                                   |  |  |  |  |  |  |  |  |
|                                                                                                                                       |                                                                                                                                                                                                                              | OUNT NO                                                                                                                                                                                                                   |                                                                                                           |                                                                                                   |  |  |  |  |  |  |  |  |
| JOB NAME                                                                                                                              |                                                                                                                                                                                                                              |                                                                                                                                                                                                                           |                                                                                                           |                                                                                                   |  |  |  |  |  |  |  |  |
| QUOTE ORDER F                                                                                                                         | 20.#                                                                                                                                                                                                                         |                                                                                                                                                                                                                           | DATE                                                                                                      |                                                                                                   |  |  |  |  |  |  |  |  |
|                                                                                                                                       | ı in covering the details require                                                                                                                                                                                            | ed to quote a Monterey Bi-Foldin<br>your installation.                                                                                                                                                                    | g Glass Wall System                                                                                       | n. Going through this exercise                                                                    |  |  |  |  |  |  |  |  |
| <ul><li>sketches or drawings of you</li><li>printed architectural drawin</li><li>photos of job site condition</li></ul>               | our particular application with d<br>ngs or CAD files;<br>ns (digital images are preferable                                                                                                                                  | e).                                                                                                                                                                                                                       | ay be required to acc                                                                                     | curately order:                                                                                   |  |  |  |  |  |  |  |  |
| NOTE: A final drawing sign of                                                                                                         | off is required prior to any custon                                                                                                                                                                                          | om tabrication.                                                                                                                                                                                                           |                                                                                                           |                                                                                                   |  |  |  |  |  |  |  |  |
| SYSTEM  S55 Standard S80 Thermally Broken Reinforced Mullion  APPLICATION Interior Exterior                                           | SYSTEM DETAILS  One Form Per Opening.  Mark:  Quantity:  Rough Opening Size:  Horizontal Muntin Quantity:  Horizontal Muntin Location:  Vertical Muntin Quantity:  Vertical Muntin Location:  Window: Sill Height From Finis | (No exterior  Optional 3-  (On Models  Cylinder  Thumbtu  (not for use                                                                                                                                                    | Point Keyed Access * With Swing Door Only) and Cylinder Irn and Cylinder on S80 outswing) ed Lock Minimum | □ Raised Sill □ Flush Sill **  **Trench Drain (by others)  Recommended for  Exterior Application. |  |  |  |  |  |  |  |  |
| FRAME AND PANEL FINISH                                                                                                                |                                                                                                                                                                                                                              | HARDWARE FINISH ***                                                                                                                                                                                                       | GLAZING                                                                                                   |                                                                                                   |  |  |  |  |  |  |  |  |
| <ul> <li>□ White Powder Coat 90% Gi</li> <li>□ Black Powder Coat 90% Gi</li> <li>□ Standard RAL Color</li> <li>RAL Number:</li> </ul> |                                                                                                                                                                                                                              | Hinges, Locks, Guides and Hangers  Black Powder Coat  White Powder Coat  Brushed Stainless Steel  *** All frame and panel finishes are supplied with black hardware (with exception of white) unless otherwise specified. | Insulating S80 Insulating                                                                                 |                                                                                                   |  |  |  |  |  |  |  |  |
| CONFIGURATION BASED ON INSID NOTE: Examples shown swi                                                                                 | <b>DE VIEW</b><br>ng-out. Opposite hand or swing-in                                                                                                                                                                          | n configuration are also available.  ☐ OUTSWING (As Shown)                                                                                                                                                                |                                                                                                           |                                                                                                   |  |  |  |  |  |  |  |  |
| BIFOLD # of P                                                                                                                         | anels Folding Left                                                                                                                                                                                                           |                                                                                                                                                                                                                           | Folding Right                                                                                             |                                                                                                   |  |  |  |  |  |  |  |  |