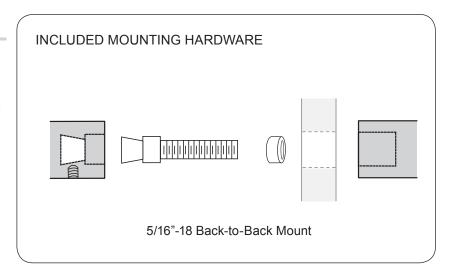

| Mounting Options  | Wood/Aluminum<br>up to 1-3/4" (45 mm) |  |
|-------------------|---------------------------------------|--|
| Mounting Hardware | Included                              |  |

NOTE: Optional hardware kits must be purchased separately.