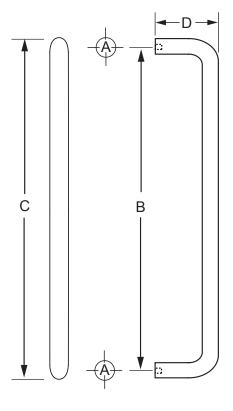

NOTE: Please select appropriate Cat. No. for color and finish.

| Hole Size: A                    | В               | С               | D                 |
|---------------------------------|-----------------|-----------------|-------------------|
| Wood/Aluminum<br>1/4"<br>(6 mm) | 10"<br>(254 mm) | 10"<br>(254 mm) | 3-1/4"<br>(83 mm) |