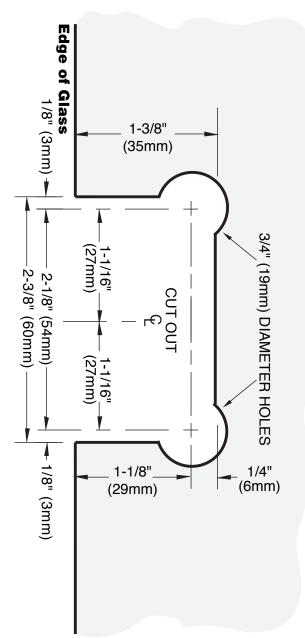

### Important Information:

Door and fixed panel use the same cutout.

### Specifications:

| Glass Sizes:    | 1/4" (6mm) to 5/16" (8mm) thick tempered safety glass |
|-----------------|-------------------------------------------------------|
| Construction:   | Solid brass                                           |
| Closing Type:   | Self-centering when within 15° of closed position     |
| Cutout Required |                                                       |
| Includes:       | Gaskets, screws and template                          |