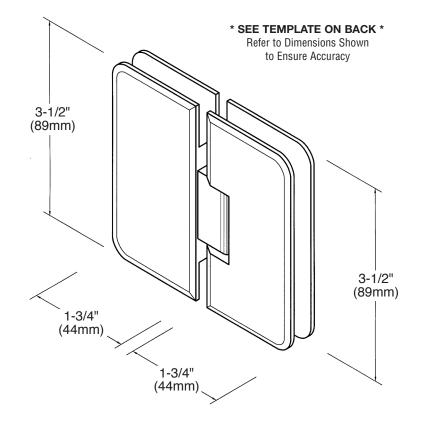

# PETITE 180°

180° Glass-to-Glass Hinge (Door Swings 90° In and 90° Out) CAT. NO. PET180

**\*NOTE:** Do not exceed either maximum weight or width when choosing proper quantity of hinges.

### Specifications:

| Glass Sizes:    | 1/4" (6mm) to 5/16" (8mm) thick tempered safety glass |
|-----------------|-------------------------------------------------------|
| Construction:   | Solid brass                                           |
| Closing Type:   | Self-centering when within 15° of closed position     |
| Cutout Required |                                                       |
| Includes:       | Gaskets, screws and template                          |