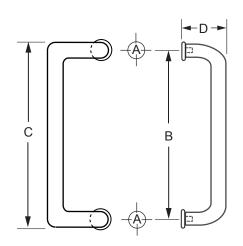

## **MOUNTING TEMPLATE**

| В        | С        | D       |
|----------|----------|---------|
| 10"      | 11"      | 3"      |
| (254 mm) | (279 mm) | (76 mm) |

| ADD TO CAT. NO. FOR FINISH |  |
|----------------------------|--|
| BR = POLISHED BRASS        |  |
| BS = BRUSHED STAINLESS     |  |
| PS = POLISHED STAINLESS    |  |
| SA = SATIN ANODIZED        |  |
| DU = DARK BRONZE           |  |