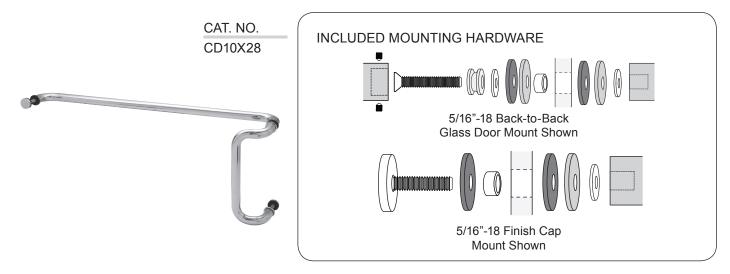

## CRL 10" X 28" BACK-TO-BACK OFFSET COMBINATION PUSH AND PULL HANDLE SET

| Mounting Options  | Glass 3/8"-3/4"<br>(10-19 mm)                            | Wood/Aluminum<br>up to 1-3/4" (45 mm)                    |
|-------------------|----------------------------------------------------------|----------------------------------------------------------|
| Mounting Hardware | 2 ea. Cat. No. F40SK<br>1 ea. Cat. No. F40WK<br>Included | 1 ea. Cat. No. TB4CH<br>2 ea. Cat. No. F41WK<br>Included |

**NOTE:** Optional hardware kits must be purchased separately.