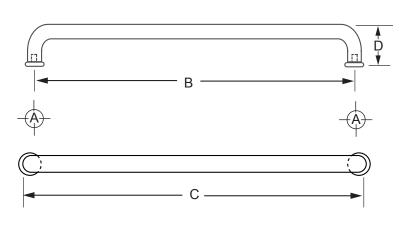

## **MOUNTING TEMPLATE**

| В        | С        | D       |
|----------|----------|---------|
| 10"      | 11"      | 3"      |
| (254 mm) | (279 mm) | (76 mm) |

| ADD TO CAT. NO. FOR FINISH |  |
|----------------------------|--|
| BR = POLISHED BRASS        |  |
| BS = BRUSHED STAINLESS     |  |
| PS = POLISHED STAINLESS    |  |
| SA = SATIN ANODIZED        |  |
| DU = DARK BRONZE           |  |