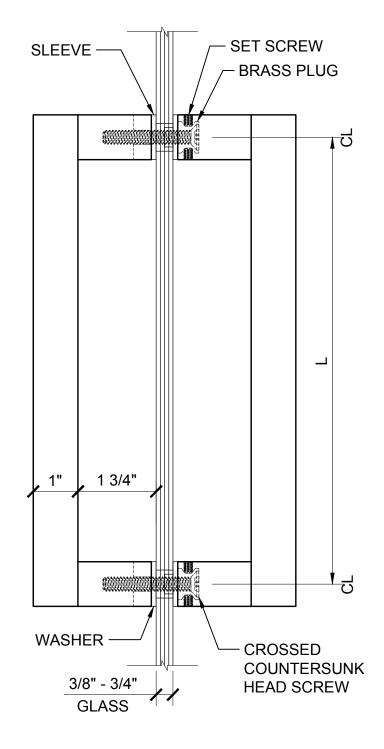

1" (25mm) SQ. Stainless Steel Tubing

Glass Thickness Range: 3/8" to 3/4" (10mm to 19 mm)

Hole Diameter Required: 5/8" (16mm) (2)

| PART NUMBER | FINISH             | L   |
|-------------|--------------------|-----|
| S010X10BS   | BRUSHED STAINLESS  | 10" |
| S010X10PS   | POLISHED STAINLESS | 10" |
| S012X12BS   | BRUSHED STAINLESS  | 12" |
| S012X12PS   | P0LISHED STAINLESS | 12" |
| S018X18BS   | BRUSHED STAINLESS  | 18" |
| S018X18PS   | POLISHED STAINLESS | 18" |
| S024X24BS   | BRUSHED STAINLESS  | 24" |
| S024X24PS   | POLISHED STAINLESS | 24" |