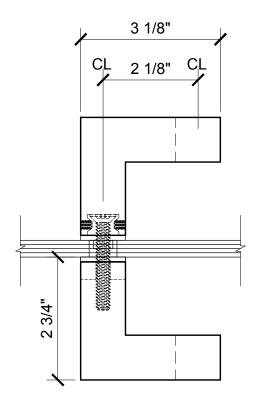

1" (25mm) SQ. Stainless Steel Tubing

Glass Thickness Range: 3/8" to 3/4" (10mm to 19 mm)

Hole Diameter Required: 5/8" (16mm) (2)

| PART NUMBER | FINISH             | L   |
|-------------|--------------------|-----|
| S010X10BS   | BRUSHED STAINLESS  | 10" |
| S010X10PS   | POLISHED STAINLESS | 10" |
| S012X12BS   | BRUSHED STAINLESS  | 12" |
| S012X12PS   | P0LISHED STAINLESS | 12" |
| S018X18BS   | BRUSHED STAINLESS  | 18" |
| S018X18PS   | POLISHED STAINLESS | 18" |
| S024X24BS   | BRUSHED STAINLESS  | 24" |
| S024X24PS   | POLISHED STAINLESS | 24" |