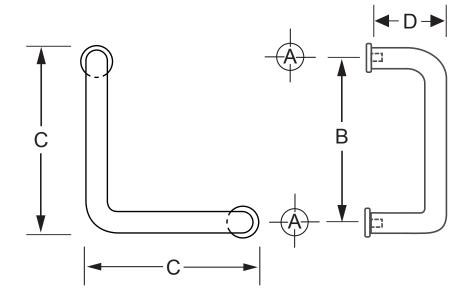

## **MOUNTING TEMPLATE**

| ADD TO CAT. NO. FOR FINISH |
|----------------------------|
| BR = BRASS                 |
| BS = BRUSHED STAINLESS     |
| PS = POLISHED STAINLESS    |

| Hole Size: A             |                                  | В               | С               | D             |
|--------------------------|----------------------------------|-----------------|-----------------|---------------|
| Glass<br>5/8"<br>(16 mm) | Wood/Aluminum<br>5/16"<br>(8 mm) | 12"<br>(305 mm) | 13"<br>(330 mm) | 3"<br>(76 mm) |