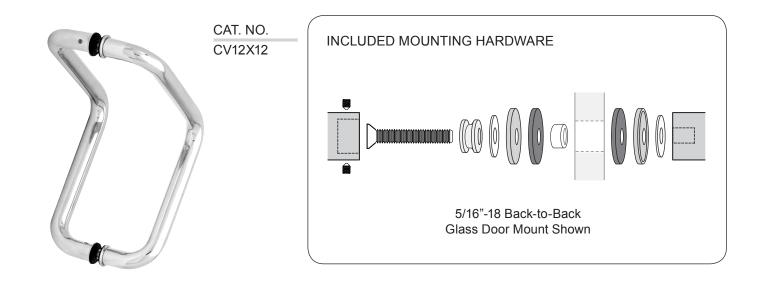

## CRL 12" GLASS MOUNTED BACK-TO-BACK ELBOW STYLE PULL HANDLE

| Mounting Options  | Glass 3/8"-3/4"<br>(10 to 19 mm) | Wood/Aluminum<br>up to 1-3/4" (45 mm) |  |
|-------------------|----------------------------------|---------------------------------------|--|
| Mounting Hardware | F40WK<br>Included                | Cat. No. TB4CH                        |  |

NOTE: Optional hardware kits must be purchased separately.