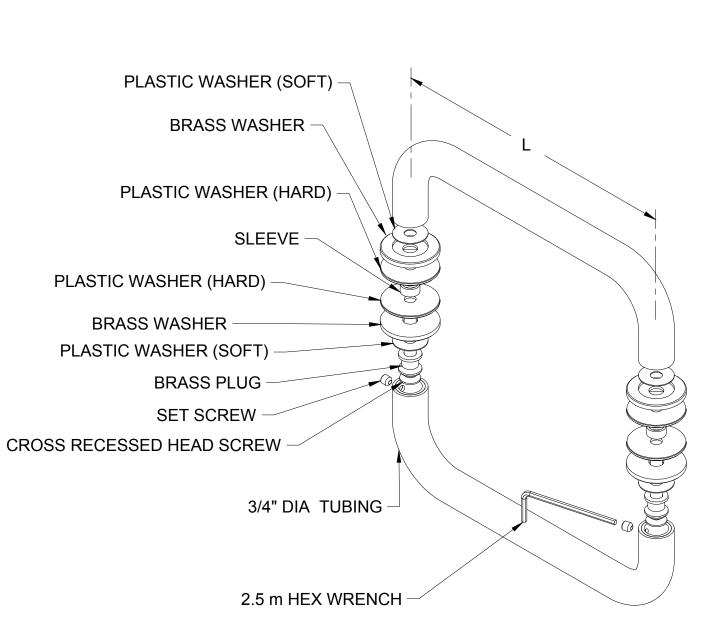

| PART NUMBER | FINISH                 | L  |  |
|-------------|------------------------|----|--|
| BM8X8CH     | CHR0ME                 | 8" |  |
| BM8X8BR     | BRASS                  | 8" |  |
| BM8X80RB    | 0IL RUBBED BR0NZE      | 8" |  |
| BM8X8ABN    | ANTIQUE BRUSHED NICKEL | 8" |  |
| BM8X8BN     | BRUSHED NICKEL         | 8" |  |
| BM8X8BS     | BRUSHED STAINLESS      | 8" |  |
| BM8X8BSC    | BRUSHED SATIN CHR0ME   | 8" |  |
| BM8X8BML    | MATTE BLACK            | 8" |  |
| BM8X8PC0    | P0LISHED C0PPER        | 8" |  |
| BM8X8PN     | P0LISHED NICKEL        | 8" |  |
| BM8X8PS     | P0LISHED STAINLESS     | 8" |  |
| BM8X8SB     | SATIN BRASS            | 8" |  |
| BM8X8SC     | SATIN CHR0ME           | 8" |  |
| BM8X8SN     | SATIN NICKEL           | 8" |  |
| BM8X8W      | WHITE                  | 8" |  |
|             |                        |    |  |
| BM6X6CH     | CHR0ME                 | 6" |  |
| BM6X6BR     | BRASS                  | 6" |  |
| BM6X60RB    | 0IL RUBBED BR0NZE      | 6" |  |
| BM6X6ABN    | ANTIQUE BRUSHED NICKEL | 6" |  |
| BM6X6BN     | BRUSHED NICKEL         | 6" |  |
| BM6X6BS     | BRUSHED STAINLESS      | 6" |  |
| BM6X6BSC    | BRUSHED SATIN CHROME   | 6" |  |
| BM6X6BML    | MATTE BLACK            | 6" |  |
| BM6X6PC0    | P0LISHED C0PPER        | 6" |  |
| BM6X6PN     | P0LISHED NICKEL        | 6" |  |
| BM6X6PS     | P0LISHED STAINLESS     | 6" |  |
| BM6X6SB     | SATIN BRASS            | 6" |  |
| BM6X6SC     | SATIN CHR0ME           | 6" |  |
| BM6X6SN     | SATIN NICKEL           | 6" |  |
| BM6X6W      | WHITE                  | 6" |  |
|             |                        |    |  |
|             |                        |    |  |

C.R.LAURENCE CO.
ARCHITECTURAL PRODUCTS
PH (800)-421-6144 FX: 800-587-7501
www. crlaurence.com

DESCRIPTION:

**BM BTB HANDLE** 

|                    | DATE: 10/23/18 |
|--------------------|----------------|
|                    | SCALE: NTS     |
| DRAWN BY: BRIAN R. |                |