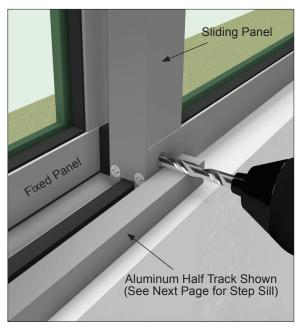

# INSTALLATION ON DW ALUMINUM TRACK (CONTINUED)

5. Position Adapter / Keyed Lock on the track. Ensure the plunger enters the strike hole cleanly, align with the end of the Sliding Panel. Transfer the Adapter attachment holes onto the sill. Drill and tap for an 8-32 screw.

6. Attach the Adapter / Keyed Lock to the track or sill using two 8-32 x 3/4 Flat Head Machine Screws (Included).