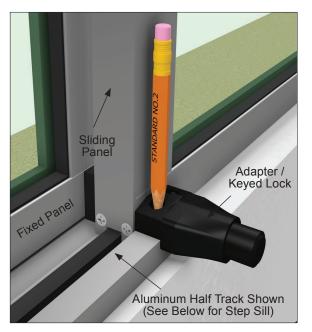

## INSTALLATION ON DW WINDOW ALUMINUM TRACK

NOTE: CRL Cat. No. DWKEYL0CK, sold separately, includes the plunger lock, adaptor block and screws.

1. Position the Adapter on the track and align with the end of the Sliding Panel.

2. Transfer the clearance hole for the Keyed Lock Pin onto the Sliding Door.

3.Drill a strike hole 3/4" deep with 3/8" Diameter drill bit.

4. Attach Adapter to Keyed Lock using two 4-40 x 3/4" Flat Head Machine Screws (Included).