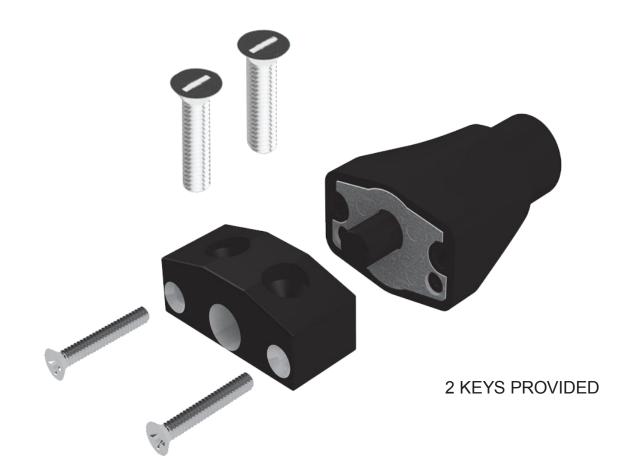

## INSTALLATION ON DW WINDOW ALUMINUM TRACK

NOTE: CRL Cat. No. DWKEYL0CK, sold separately, includes the plunger lock, adaptor block and screws.

1. Position the Adapter on the track and align with the end of the Sliding Panel.

2. Transfer the clearance hole for the Keyed Lock Pin onto the Sliding Door.

3.Drill a strike hole 3/4" deep with 3/8" Diameter drill bit.

4. Attach Adapter to Keyed Lock using two 4-40 x 3/4" Flat Head Machine Screws (Included).