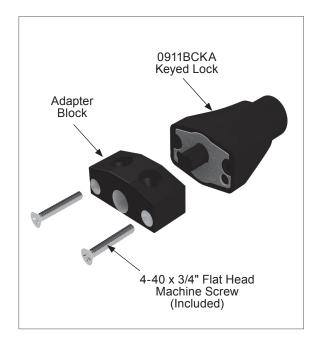

## INSTALLATION ON DW WINDOW ALUMINUM TRACK

NOTE: CRL Cat. No. DWKEYL0CK, sold separately, includes the plunger lock, adaptor block and screws.

1. Position the Adapter on the track and align with the end of the Sliding Panel.

2. Transfer the clearance hole for the Keyed Lock Pin onto the Sliding Door.

3.Drill a strike hole 3/4" deep with 3/8" Diameter drill bit.

4. Attach Adapter to Keyed Lock using two 4-40 x 3/4" Flat Head Machine Screws (Included).