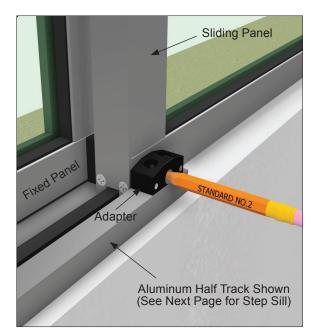

2. Transfer the clearance hole for the Keyed Lock Pin onto the Sliding Door.

3.Drill a strike hole 3/4" deep with 3/8" Diameter drill bit.

4. Attach Adapter to Keyed Lock using two 4-40 x 3/4" Flat Head Machine Screws (Included).