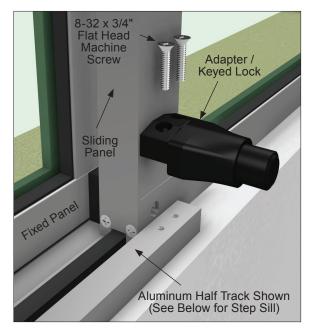

# INSTALLATION ON DW ALUMINUM TRACK (CONTINUED)

5. Position Adapter / Keyed Lock on the track. Ensure the plunger enters the strike hole cleanly, align with the end of the Sliding Panel. Transfer the Adapter attachment holes onto the sill. Drill and tap for an 8-32 screw.

6. Attach the Adapter / Keyed Lock to the track or sill using two 8-32 x 3/4 Flat Head Machine Screws (Included).