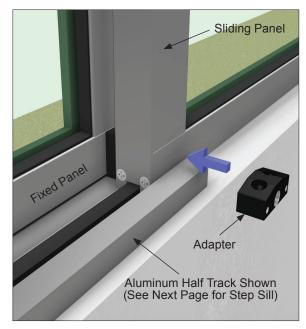

## INSTALLATION ON DW WINDOW ALUMINUM TRACK

NOTE: CRL Cat. No. DWKEYL0CK, sold separately, includes the plunger lock, adaptor block and screws.

1. Position the Adapter on the track and align with the end of the Sliding Panel.