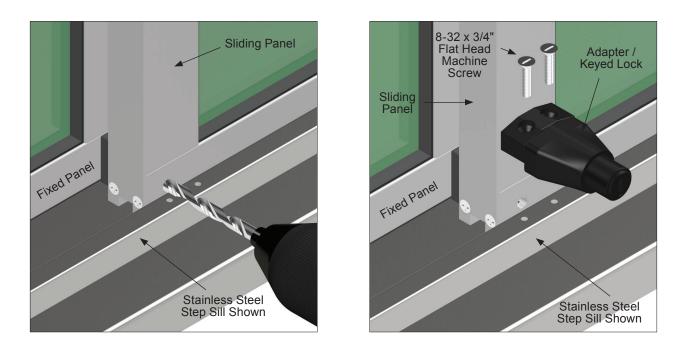

#### INSTALLATION ON DW WINDOW STAINLESS STEEL SILL

Follow Steps 1-6 for installation. NOTE: The Step Sill shown below is higher than the Aluminum Track.