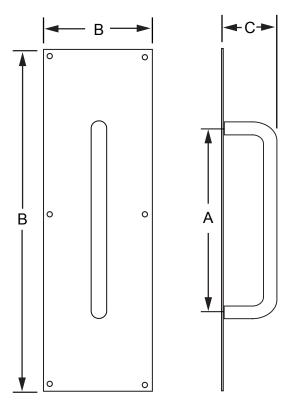

## **MOUNTING TEMPLATE**

|                                                                       | FINISH                   |  |  |
|-----------------------------------------------------------------------|--------------------------|--|--|
|                                                                       | 67N = SATIN ALUMINUM     |  |  |
|                                                                       | 67PB = POLISHED BRASS    |  |  |
|                                                                       | 67SS = BRUSHED STAINLESS |  |  |
| <b>NOTE:</b> Please select appropriate Cat. No. for color and finish. |                          |  |  |

| А        | В                   | С       |
|----------|---------------------|---------|
| 6"       | 3-1/2" x 15"        | 2-1/2"  |
| (152 mm) | (89 x 381 mm) Plate | (64 mm) |

| Mounting Options  | Wood/Aluminum<br>up to 1-3/4" (45 mm) |
|-------------------|---------------------------------------|
| Mounting Hardware | Included                              |