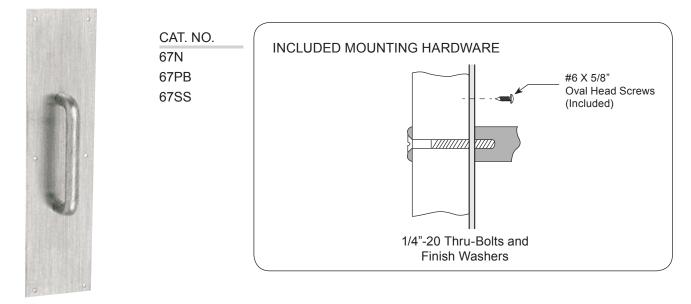

## **CRL PULL HANDLE WITH PUSH PLATE**

| А        | В                   | С       |
|----------|---------------------|---------|
| 6"       | 3-1/2" x 15"        | 2-1/2"  |
| (152 mm) | (89 x 381 mm) Plate | (64 mm) |

| Mounting Options  | Wood/Aluminum<br>up to 1-3/4" (45 mm) |
|-------------------|---------------------------------------|
| Mounting Hardware | Included                              |

NOTE: Optional hardware kits must be purchased separately.