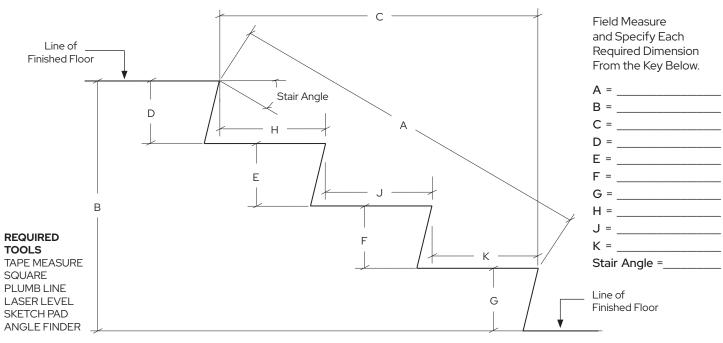

## **Practice Methods for Measuring Stairways**

When measuring an existing stairway for fabricated railings please keep in mind the importance of every measurement that is needed to produce the required railing system. Measure every dimension that is indicated below to ensure your railing system is produced correctly.

Style #1
Measuring Short Run Stairways (4 or Fewer Treads)
Dimensions Needed for Tread Mounted Post Rail System

**IMPORTANT:** Depending on the complexity of your project, one or more of the following may be required to accurately order: sketches or drawings of your particular application with dimensions; printed architectural drawings or cad files; photos of the job site conditions (digital images are preferable).