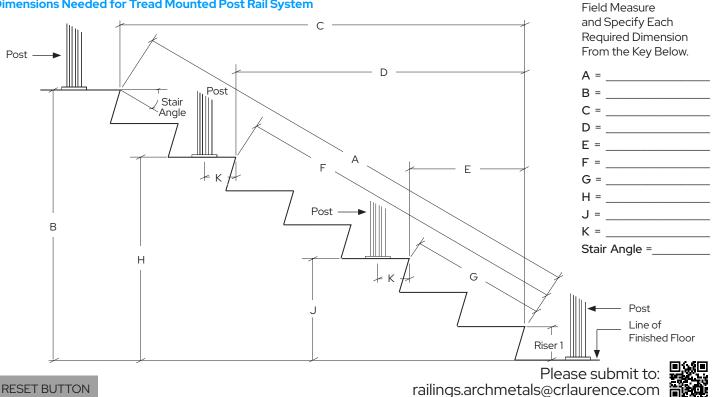

## **Practice Methods for Measuring Stairways**

When measuring an existing stairway for fabricated railings please keep in mind the importance of every measurement that is needed to produce the required railing system. Measure every dimension that is indicated below to ensure your railing system is produced correctly.

Style #2
Measuring Long Run Stairways (5 or More Treads)
Dimensions Needed for Tread Mounted Post Rail System

C.R. Laurence Co., Inc. • 2503 E. Vernon Ave., Los Angeles, CA 90058 • 1.800.421.6144 • crlaurence.com