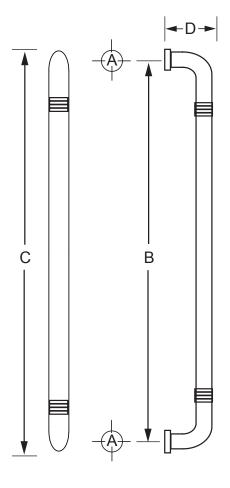

## **MOUNTING TEMPLATE**

| ADD TO CAT. NO. FOR FINISH |  |  |
|----------------------------|--|--|
| BR = POLISHED BRASS        |  |  |
| PS = POLISHED STAINLESS    |  |  |

| Hole Size: A             |                                  | В               | С               | D                     |
|--------------------------|----------------------------------|-----------------|-----------------|-----------------------|
| Glass<br>5/8"<br>(16 mm) | Wood/Aluminum<br>5/16"<br>(8 mm) | 18"<br>(457 mm) | 19"<br>(483 mm) | 2-15/16"<br>(74.6 mm) |