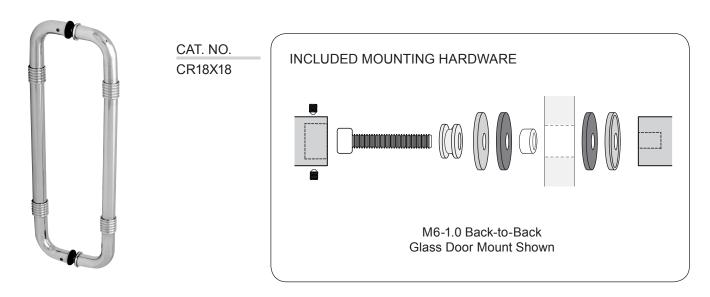

| Mounting Options  | Glass 3/8"-3/4"<br>(10-19 mm) |  |
|-------------------|-------------------------------|--|
| Mounting Hardware | Included                      |  |

**NOTE:** Optional hardware kits must be purchased separately.