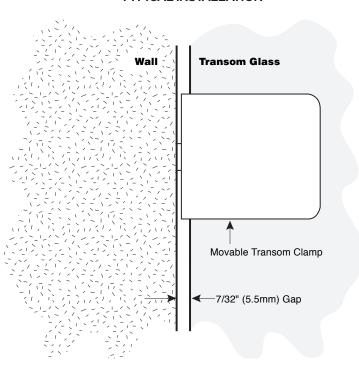

#### TYPICAL INSTALLATION

### **GLASS CLAMPS**

Wall Mount Movable Transom Clamp CAT. NO. GCB186

\*NOTE: Do not exceed either maximum weight or width when choosing proper quantity of hinges.

**IMPORTANT:** Project measurements from the edge of the glass.