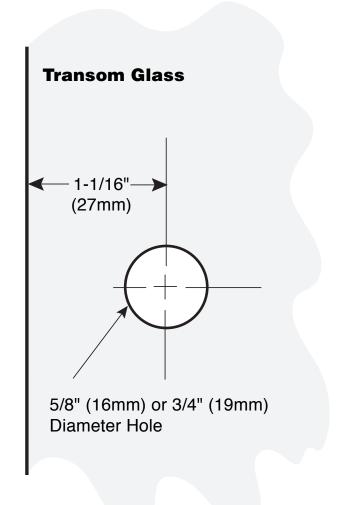

### TEMPLATE FOR WALL TO MOVABLE TRANSOM GLASS

## Specifications:

Material: Solid brass

Glass Thickness Range: 5/16" (8mm) to 1/2" (12mm)
Hole Size Required: 5/8" (16mm) or 3/4" (19mm)
Includes: Mounting screws and gaskets