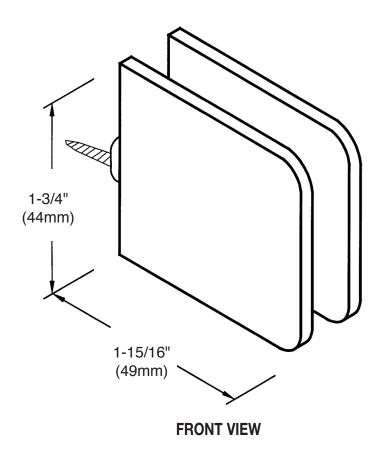

### **GLASS CLAMPS**

Wall Mount Movable Transom Clamp CAT. NO. GCB186

\*NOTE: Do not exceed either maximum weight or width when choosing proper quantity of hinges.

**IMPORTANT:** Project measurements from the edge of the glass.

# **GLASS CLAMPS**

Wall Mount Movable Transom Clamp CAT. NO. GCB186