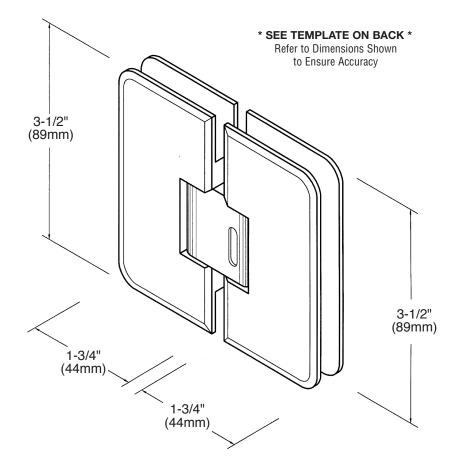

### PETITE

180° Glass to Glass Hinge (Door Swings Full 360°) CAT. NO. PET181

\*NOTE: Do not exceed either maximum weight or width when choosing proper quantity of hinges.

#### Important Information:

Door and fixed panel use the same cutout.

#### Specifications:

| Glass Sizes:    | 1/4" (6mm) to 5/16" (8mm) thick tempered safety glass |
|-----------------|-------------------------------------------------------|
| Construction:   | Solid brass                                           |
| Closing Type:   | Self-centering when within 15° of closed position     |
| Cutout Required |                                                       |
| Includes:       | Gaskets, screws and template                          |

#### Maximum Door Capacities for Two Hinges or Three Hinges

| Maximum Do