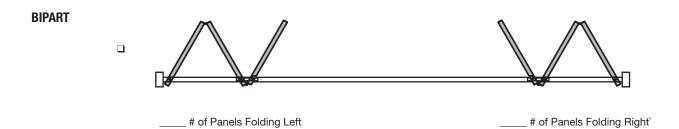

|                                                                                                                                                                                                                                                                               |                           |                                                                                          |                       | Page 1 of 2                                               |  |  |
|-------------------------------------------------------------------------------------------------------------------------------------------------------------------------------------------------------------------------------------------------------------------------------|---------------------------|------------------------------------------------------------------------------------------|-----------------------|-----------------------------------------------------------|--|--|
| COMPANY NAME                                                                                                                                                                                                                                                                  |                           |                                                                                          | PHONE                 |                                                           |  |  |
| CONTACT                                                                                                                                                                                                                                                                       | ACCOUNT NO                |                                                                                          |                       |                                                           |  |  |
| JOB NAME                                                                                                                                                                                                                                                                      |                           |                                                                                          |                       |                                                           |  |  |
| ☐ QUOTE ☐ ORDER P.O.#                                                                                                                                                                                                                                                         |                           | DAT                                                                                      | [E                    |                                                           |  |  |
| Utilize this form to assist you in covering the details re should prevent you from overlooking any details relate                                                                                                                                                             |                           | ades Bi-Folding (                                                                        | Glass Wall System. 0  | Going through this exercise                               |  |  |
| IMPORTANT: Depending on the complexity of your pro- sketches or drawings of your particular application we printed architectural drawings or CAD files; photos of job site conditions (digital images are preference) NOTE: A final drawing sign off is required prior to any | with dimensions;          | ne following may                                                                         | be required to accur  | ately order:                                              |  |  |
| SYSTEM SYSTEM DETAILS                                                                                                                                                                                                                                                         |                           |                                                                                          |                       |                                                           |  |  |
| Quantity:                                                                                                                                                                                                                                                                     |                           |                                                                                          | int Lever Latch cess) | □ Raised Sill □ Flush Sill **  **Trench Drain (by others) |  |  |
| APPLICATION Horizontal Muntin Quanti                                                                                                                                                                                                                                          |                           | ·                                                                                        |                       |                                                           |  |  |
| □ Interior Horizontal Muntin Local                                                                                                                                                                                                                                            | ation:                    | Cylinder and                                                                             | d Cylinder            | Exterior Application.                                     |  |  |
| □ Exterior Vertical Muntin Quantity:                                                                                                                                                                                                                                          |                           | Thumbturn a                                                                              |                       |                                                           |  |  |
|                                                                                                                                                                                                                                                                               | on:                       |                                                                                          | eyed Lock Minimum     |                                                           |  |  |
| COMPENSATION CHANNEL  ☐ Yes ☐ No  NOTE: Compensation Channel allows aesthetic conceptumb conditions of (+/- 3/8") on each jamb and head                                                                                                                                       | ealment of out of         | Panel Height                                                                             | : 72-13/16°           |                                                           |  |  |
|                                                                                                                                                                                                                                                                               |                           |                                                                                          | 01.471810             |                                                           |  |  |
| FRAME AND PANEL FINISH                                                                                                                                                                                                                                                        | HARDWARE FINISH           |                                                                                          | GLAZING               |                                                           |  |  |
| ☐ White Powder Coat 90% Gloss ☐ Satin Anodized                                                                                                                                                                                                                                | Handles and Latch         |                                                                                          | ☐ S90 Insulating      | J □ 1" (3/16", 5/8", 3/16")                               |  |  |
| □ Black Powder Coat 90% Gloss □ Black Bronze Anodi                                                                                                                                                                                                                            |                           |                                                                                          | ■ By Others           | , , ,                                                     |  |  |
| ☐ Standard RAL Color NOTE: (Kynar not avail                                                                                                                                                                                                                                   |                           |                                                                                          | ☐ By C.R. Laure       | nce                                                       |  |  |
| RAL Number: for S90 Model)                                                                                                                                                                                                                                                    |                           |                                                                                          | Specificy (Color/     |                                                           |  |  |
|                                                                                                                                                                                                                                                                               | & support plates          | NOTE: all hinges, guides, rollers, & support plates come in stainless steel finish ONLY. |                       |                                                           |  |  |
| CONFIGURATION BASED ON INSIDE VIEW                                                                                                                                                                                                                                            |                           |                                                                                          |                       |                                                           |  |  |
| NOTE: Examples shown swing-out. Opposite hand or sw                                                                                                                                                                                                                           | ving-in configuration are | also available.                                                                          |                       |                                                           |  |  |
| ☐ INSWING                                                                                                                                                                                                                                                                     | OUTSWING                  | (As Shown)                                                                               |                       |                                                           |  |  |
| BIFOLD  # of Panels Folding Left                                                                                                                                                                                                                                              |                           |                                                                                          | Panels Folding Right` |                                                           |  |  |