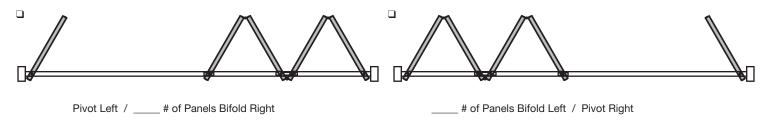

## **CONFIGURATION BASED ON INSIDE VIEW (CONTINUED)**

NOTE: Examples shown swing-out. Opposite hand or swing-in configuration are also available.

## **BIFOLD WITH PIVOT PANEL**