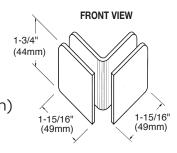

## **Template Shown on Next Page**

\*NOTE: Do not exceed either maximum weight or width when choosing proper quantity of hinges.

**IMPORTANT:** Project measurements from the edge of the glass.

### **TYPICAL INSTALLATION**