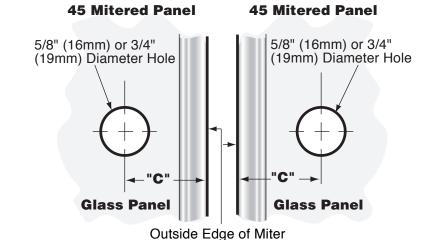

### TYPICAL INSTALLATION

|                             | 45°MITERED 7 = PANEL "C" |  |
|-----------------------------|--------------------------|--|
|                             | 1/16" (2mm) Gap          |  |
| Glass                       | "C"*                     |  |
| Thickness                   | Measurement              |  |
| 1/4" (6mm)                  | 1-7/16" (37mm)           |  |
| 5/16" (8mm)                 | 1-1/2" (38mm)            |  |
| 3/8" (10mm)                 | 1-9/16" (40mm)           |  |
| 1/2" (12mm)                 | 1-11/16" (42mm)          |  |
| *From outside edge of miter |                          |  |

### **TEMPLATE OPTION FOR 45° MITERED GLASS**