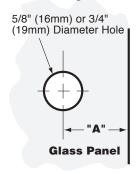

# **Specifications:**

Material: Solid brass

Glass Thickness Range: 5/16" (8mm) to 1/2" (12mm)
Hole Size Required: 5/8" (16mm) or 3/4" (19mm)
Includes: Mounting screws and gaskets

Note: Additional set of gaskets is required for 5/16" (8mm)