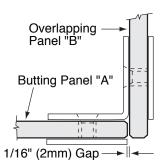

# TEMPLATE OPTION FOR SQUARE CUT GLASS Butting Panel Overlapping Panel

| Glass<br>Thickness | "A"<br>Measurement | "B"<br>Measurement |
|--------------------|--------------------|--------------------|
| 1/4" (6mm)         | 1-3/16" (30mm)     | 1-1/2" (38mm)      |
| 5/16" (8mm)        | 1-3/16" (30mm)     | 1-9/16" (40mm)     |
| 3/8" (10mm)        | 1-3/16" (30mm)     | 1-5/8" (42mm)      |
| 1/2" (12mm)        | 1-3/16" (30mm)     | 1-3/4" (44mm)      |

### **TEMPLATE OPTION FOR 45° MITERED GLASS**