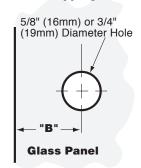

# TEMPLATE OPTION FOR SQUARE CUT GLASS Butting Panel Overlapping Panel

| Glass<br>Thickness | "A"<br>Measurement | "B"<br>Measurement |
|--------------------|--------------------|--------------------|
| 1/4" (6mm)         | 1-3/16" (30mm)     | 1-1/2" (38mm)      |
| 5/16" (8mm)        | 1-3/16" (30mm)     | 1-9/16" (40mm)     |
| 3/8" (10mm)        | 1-3/16" (30mm)     | 1-5/8" (42mm)      |
| 1/2" (12mm)        | 1-3/16" (30mm)     | 1-3/4" (44mm)      |