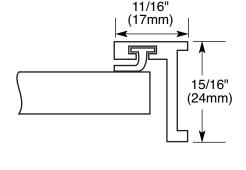

### **Glass Size Cutting Formula**

WIDTH = OVERALL WIDTH OPENING LESS 15/16" (24mm) HEIGHT = JAMB HEIGHT LESS 7/16" (11mm) FOR BOTTOM CLEARANCE