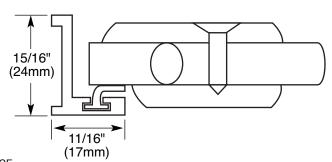

### **Glass Size Cutting Formula**

WIDTH = OVERALL WIDTH OPENING LESS 15/16" (24mm) HEIGHT = JAMB HEIGHT LESS 7/16" (11mm) FOR BOTTOM CLEARANCE