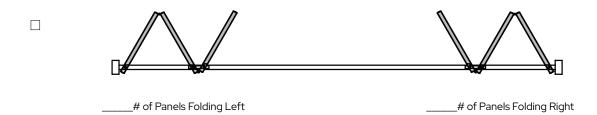

## MONTEREY BI-FOLDING GLASS WALL SYSTEM

| Quote/Order Request Form                                                                                                     |                                                                                                                                |                                                                                                                                                                                                                           | Date                                                                                                                          |                                |                                                   |
|------------------------------------------------------------------------------------------------------------------------------|--------------------------------------------------------------------------------------------------------------------------------|---------------------------------------------------------------------------------------------------------------------------------------------------------------------------------------------------------------------------|-------------------------------------------------------------------------------------------------------------------------------|--------------------------------|---------------------------------------------------|
| Namo                                                                                                                         |                                                                                                                                | Company                                                                                                                                                                                                                   |                                                                                                                               |                                |                                                   |
| Name<br>Email                                                                                                                |                                                                                                                                | Company                                                                                                                                                                                                                   |                                                                                                                               |                                |                                                   |
| _mail<br>Phone Number                                                                                                        |                                                                                                                                |                                                                                                                                                                                                                           | Account Number<br>Job Name                                                                                                    |                                |                                                   |
|                                                                                                                              |                                                                                                                                |                                                                                                                                                                                                                           |                                                                                                                               |                                |                                                   |
| Utilize this form to assist yo<br>to quote a Monterey Bi-Fol<br>through this exercise shoul<br>any details related to your i | ding Glass Wall System. G<br>d prevent you from overlo                                                                         | oing                                                                                                                                                                                                                      | more of the following<br>or drawings of your p<br>architectural drawing<br>(digital images are pr<br>NOTE: Please download an | ,                              | curately order: sketches<br>n dimensions; printed |
| SYSTEM                                                                                                                       | SYSTEM DETAILS                                                                                                                 |                                                                                                                                                                                                                           |                                                                                                                               |                                |                                                   |
| S55 Standard S80 Thermally Broken Reinforced Mullion                                                                         | One Form Per Ope<br>Mark:<br>Quantity:<br>Rough Opening Siz                                                                    | ning.<br>ze:                                                                                                                                                                                                              | (No exterior access) ☐ Flush Sill ** ☐ Optional 3-Point Keyed Access *                                                        |                                |                                                   |
| APPLICATION                                                                                                                  | Horizontal Muntin (<br>Horizontal Munt                                                                                         |                                                                                                                                                                                                                           | Only)                                                                                                                         | els With Swing Door            | Recommended for Exterior<br>Application.          |
| ☐ Interior<br>☐ Exterior                                                                                                     | Vertical Muntin Qua<br>Vertical Muntin                                                                                         | ,                                                                                                                                                                                                                         | Cylinder and Cylinder                                                                                                         |                                | 11                                                |
|                                                                                                                              | Window: Sill Hei                                                                                                               | ght From Finishe                                                                                                                                                                                                          | d Floor: *3-Point Keyed L                                                                                                     | ock Minimum Panel Height 72-1/ | /2"                                               |
| FRAME AND PANEL FINISH HARDW                                                                                                 |                                                                                                                                |                                                                                                                                                                                                                           | FINISH ***                                                                                                                    | GLAZING                        |                                                   |
| 90% Gloss                                                                                                                    | ☐ Satin Anodized ☐ Black Bronze Anodized ☐ Standard Kynar Color Specify: ☐ 2 Coat ☐ 3 Coat (Kynar not available for S80 Model) | Hinges, Locks, Guides and Hangers  Black Powder Coat  White Powder Coat  Brushed Stainless Steel  *** All frame and panel finishes are supplied with black hardware (with exception of white) unless otherwise specified. |                                                                                                                               | □ 1"                           | /4"                                               |
| SYSTEM                                                                                                                       |                                                                                                                                |                                                                                                                                                                                                                           |                                                                                                                               |                                |                                                   |
| NOTE: Examples shown swi                                                                                                     | ng-out. Opposite hand or sw                                                                                                    | ing-in configurat                                                                                                                                                                                                         | ion are also available.                                                                                                       |                                |                                                   |
| ☐ Inswing                                                                                                                    | ☐ Outswing                                                                                                                     | (As Shown)                                                                                                                                                                                                                |                                                                                                                               |                                |                                                   |
| Bifold                                                                                                                       |                                                                                                                                |                                                                                                                                                                                                                           |                                                                                                                               |                                |                                                   |
| 5.0                                                                                                                          |                                                                                                                                |                                                                                                                                                                                                                           |                                                                                                                               |                                |                                                   |
|                                                                                                                              | # of Panels Folding Left                                                                                                       | <b></b>                                                                                                                                                                                                                   |                                                                                                                               | # of Panels Folding            | Picebt.                                           |
| _                                                                                                                            |                                                                                                                                |                                                                                                                                                                                                                           |                                                                                                                               |                                | rugiic                                            |