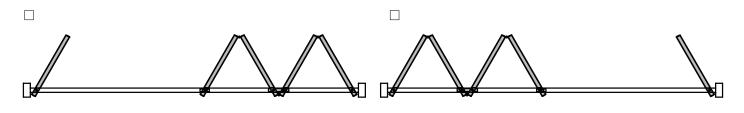

## CONFIGURATION BASED ON INSIDE VIEW (CONTINUED)

NOTE: Examples shown swing-out. Opposite hand or swing-in configuration are also available.

**Bipart** 

Bifold with Pivot Panel

Pivot Left / \_\_\_\_\_ # of Panels Bifold Right

# of Panels Bifold Left / Pivot Right

Floating Panel Option Available (Provide Elevation and Plan View Sketches)