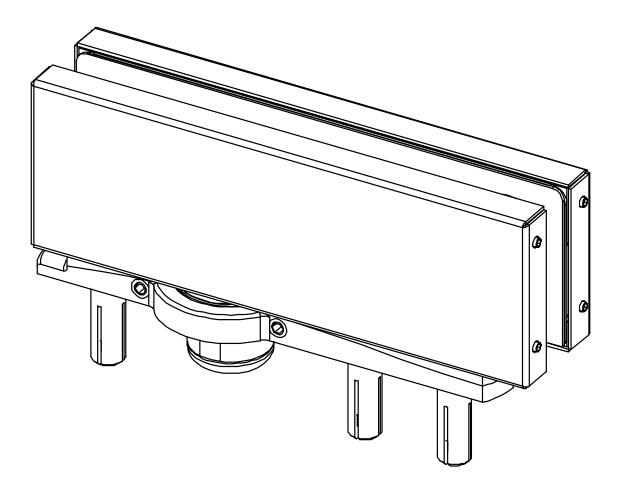

## CRL PATCH FITTING HYDRAULIC DOOR HINGE

CAUTION For installations in particular environments or climates (ex. wet, add saline) consult sales office first

**\*** DISTANCE FROM THE FLOOR

Hydraulic hinge, including brake and closing speed adjustment and the end click of the leaf. Combinable with all patch fittings of the Maxima series. Useful also for pivoting applications, Stop at  $0^{\circ} + 90^{\circ} - 90^{\circ}$ .

The closing automatism starts to function within 70° and 80°. The closing is soft for the first 20° and adjustable with control starting from 60° till completed closing.

•

C.R. Laurence Co., Inc. • 2503 E. Vernon Ave., Los Angeles, CA 90058