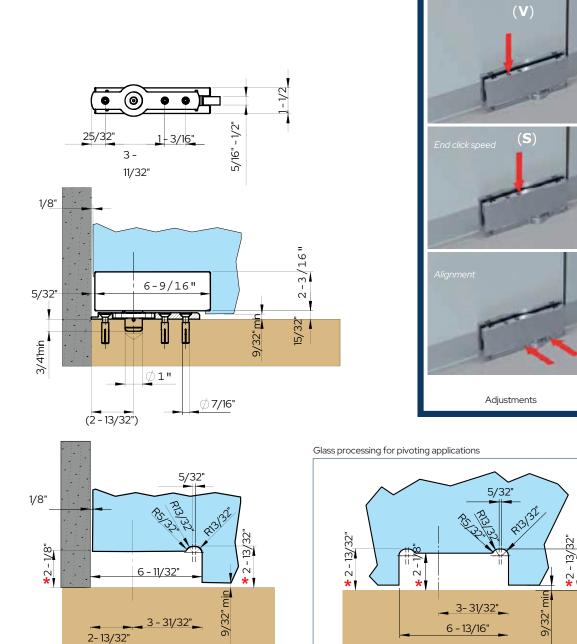

## CRL PATCH FITTING HYDRAULIC DOOR HINGE

CAUTION For installations in particular environments or climates (ex. wet, add saline) consult sales office first

**\*** DISTANCE FROM THE FLOOR

Hydraulic hinge, including brake and closing speed adjustment and the end click of the leaf. Combinable with all patch fittings of the Maxima series. Useful also for pivoting applications, Stop at  $0^{\circ} + 90^{\circ} - 90^{\circ}$ .

The closing automatism starts to function within 70° and 80°. The closing is soft for the first 20° and adjustable with control starting from 60° till completed closing.

•

C.R. Laurence Co., Inc. • 2503 E. Vernon Ave., Los Angeles, CA 90058