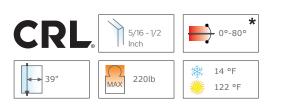

## CRL PATCH FITTING HYDRAULIC DOOR HINGE

CAUTION For installations in particular environments or climates (ex. wet, add saline) consult sales office first

**\*** DISTANCE FROM THE FLOOR

Hydraulic hinge, including brake and closing speed adjustment and the end click of the leaf. Combinable with all patch fittings of the Maxima series. Useful also for pivoting applications, Stop at  $0^{\circ} + 90^{\circ} - 90^{\circ}$ .

The closing automatism starts to function within 70° and 80°. The closing is soft for the first 20° and adjustable with control starting from 60° till completed closing.

•

C.R. Laurence Co., Inc. • 2503 E. Vernon Ave., Los Angeles, CA 90058