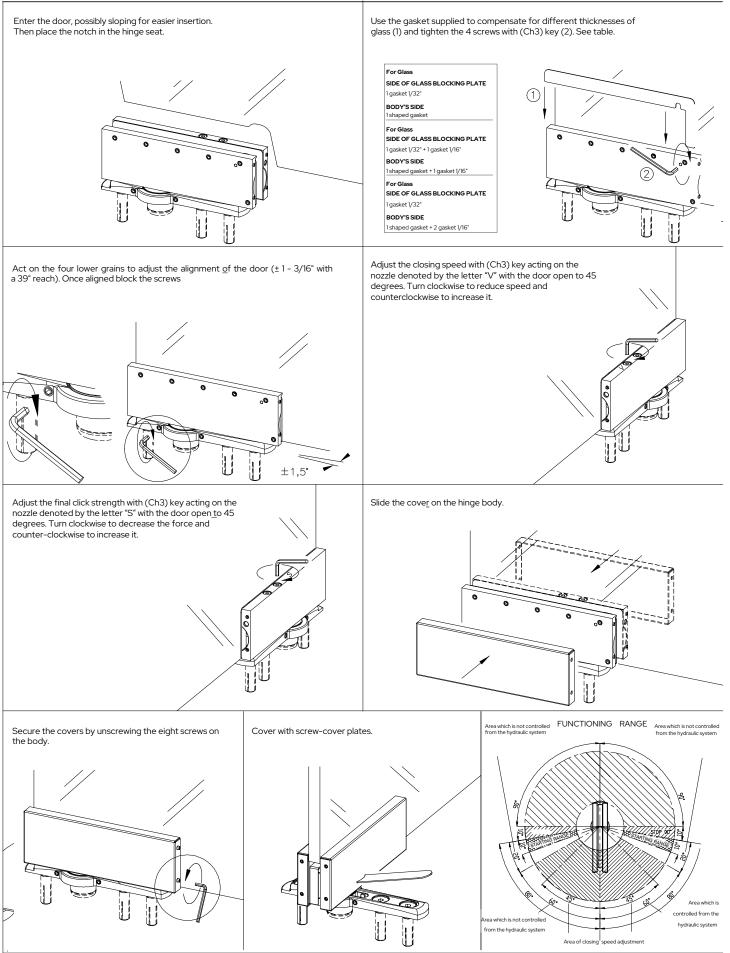

The closing automatism starts to function within 70° and 80°. The closing is soft for the first 20° and adjustable with control starting from 60° till completed closing.

•

C.R. Laurence Co., Inc. • 2503 E. Vernon Ave., Los Angeles, CA 90058