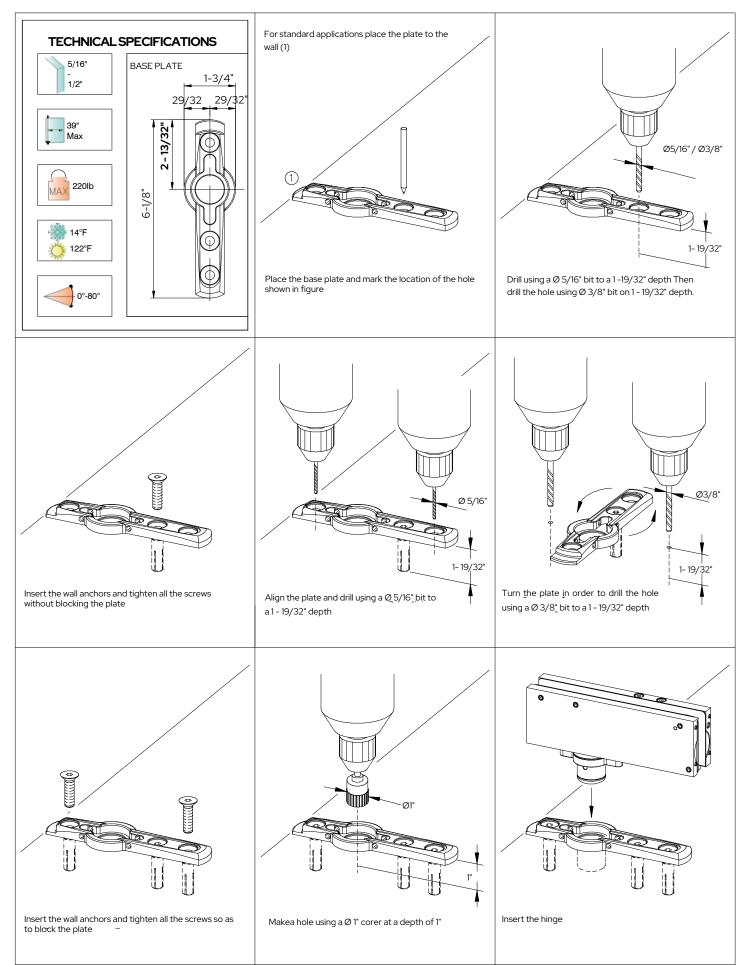

## CRL PATCH FITTING HYDRAULIC DOOR HINGE

CAUTION For installations in particular environments or climates (ex. wet, add saline) consult sales office first

**\*** DISTANCE FROM THE FLOOR

Hydraulic hinge, including brake and closing speed adjustment and the end click of the leaf. Combinable with all patch fittings of the Maxima series. Useful also for pivoting applications, Stop at  $0^{\circ} + 90^{\circ} - 90^{\circ}$ .