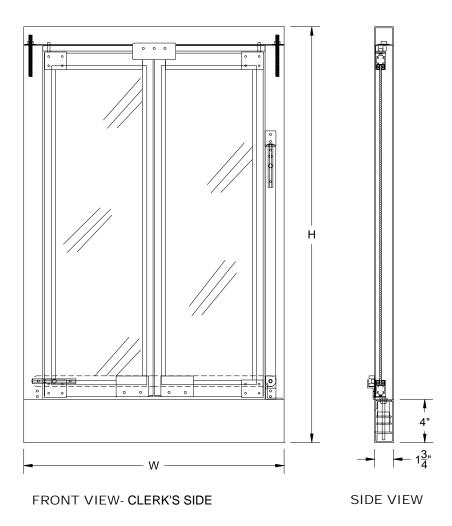

## CRL MANUAL BI-FOLD SERVICE WINDOWS BFW1

TOP VIEW

## **SPECIFICATIONS:**

FOR HEAVY DUTY OR COMMERCIAL USE, AVAILABLE IN STOCK OR CUSTOM SIZES.

MATERIALS: ALUMINUM EXTRUSIONS 6063-T6, PILE WEATHER-STRIP, GLAZING, STAINLESS STEEL SILL OR STAINLESS STEEL SHELF.

GLAZING: CHOICE OF 1/4"-1/2" TEMPERED, LAMINATED, TINTED, WIRE OR 1/2" INSULATING GLASS.

FINISH: AVAILABLE IN SATIN ANODIZED (A), DURANODIC BRONZE (DU), ANY OF THE 187 RAL POWDER PAINTED COLORS, OR CUSTOM KYNAR PAINT COLORS (P)