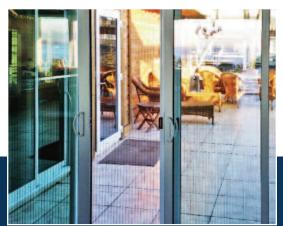

**Baywood Screens** are manufactured to size and ready to install, no cutting required. They easily mount to the inside jamb of the opening, or if tight on space, a face mount frame is also available. The matching finish bottom guide adheres to most floors, including rough tile and hardwood. The pleated screen is durable, yet sheer enough to allow excellent visibility.

- Durable, High Quality Pleated Screen
- Up to 20 Feet Wide and 10 Feet Tall
- Stainless Steel Components
- Easy Interior or Exterior Installation, Jamb or Face Mount
- Standard Finishes: Black, White, and Driftwood Powder Coat
- Custom Powder Coat and Anodized Finishes Available Upon Request