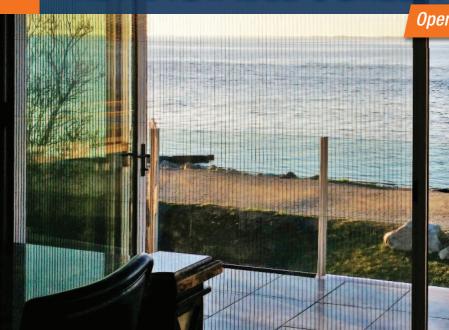

## NEW! CRL BAYWOOD™ HORIZONTAL RETRACTABLE SCREEN DOOR SYSTEM

Open Up Your Space and Invite the Outdoors In!

**The NEW CRL Baywood™ Horizontal Retractable Screen System** is now available for use with all CRL Monterey Bi-Folding Doors, CRL-U.S. Aluminum Series 900 Terrace Doors, or just about any opening you may have.

**Baywood Screens** are manufactured to size and ready to install, no cutting required. They easily mount to the inside jamb of the opening, or if tight on space, a face mount frame is also available. The matching finish bottom guide adheres to most floors, including rough tile and hardwood. The pleated screen is durable, yet sheer enough to allow excellent visibility.