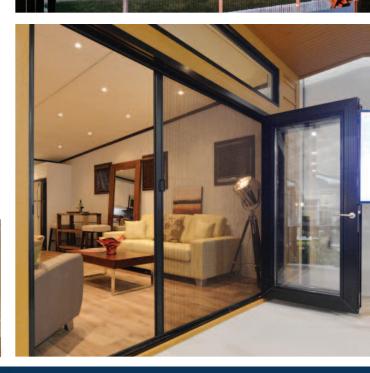

## NEW! CRL BAYWOOD™ HORIZONTAL RETRACTABLE SCREEN DOOR SYSTEM

Open Up Your Space and Invite the Outdoors In!

**The NEW CRL Baywood™ Horizontal Retractable Screen System** is now available for use with all CRL Monterey Bi-Folding Doors, CRL-U.S. Aluminum Series 900 Terrace Doors, or just about any opening you may have.

**Baywood Screens** are manufactured to size and ready to install, no cutting required. They easily mount to the inside jamb of the opening, or if tight on space, a face mount frame is also available. The matching finish bottom guide adheres to most floors, including rough tile and hardwood. The pleated screen is durable, yet sheer enough to allow excellent visibility.