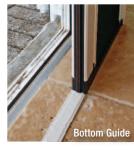

**Baywood Screens** are manufactured to size and ready to install, no cutting required. They easily mount to the inside jamb of the opening, or if tight on space, a face mount frame is also available. The matching finish bottom guide adheres to most floors, including rough tile and hardwood. The pleated screen is durable, yet sheer enough to allow excellent visibility.