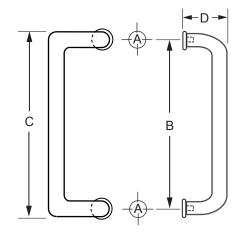

## **MOUNTING TEMPLATE**

| Hole Size: A             | В               | С               | D             |
|--------------------------|-----------------|-----------------|---------------|
| Glass<br>5/8"<br>(16 mm) | 33"<br>(838 mm) | 34"<br>(864 mm) | 3"<br>(76 mm) |

| В        | С        | D       |
|----------|----------|---------|
| 10"      | 11"      | 3"      |
| (254 mm) | (279 mm) | (76 mm) |

| ADD TO CAT. NO. FOR FINISH |  |  |
|----------------------------|--|--|
| BR = POLISHED BRASS        |  |  |
| BS = BRUSHED STAINLESS     |  |  |
| PS = POLISHED STAINLESS    |  |  |
| SA = SATIN ANODIZED        |  |  |
| DU = DARK BRONZE           |  |  |