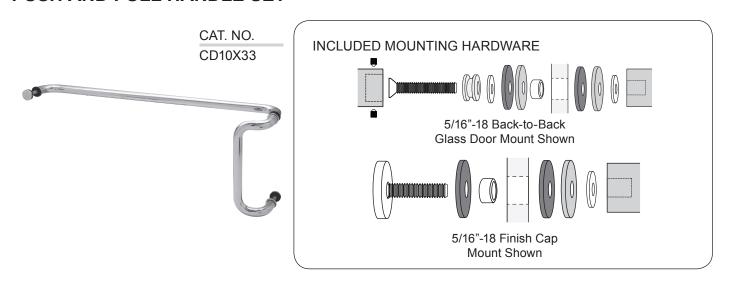

| Mounting Options     | Glass 3/8"-3/4"<br>(10-19 mm)                            | Wood/Aluminum<br>up to 1-3/4" (45 mm)                    |  |
|----------------------|----------------------------------------------------------|----------------------------------------------------------|--|
| Mounting<br>Hardware | 2 ea. Cat. No. F40SK<br>1 ea. Cat. No. F40WK<br>Included | 1 ea. Cat. No. TB4CH<br>2 ea. Cat. No. F41WK<br>Included |  |

**NOTE:** Optional hardware kits must be purchased separately.