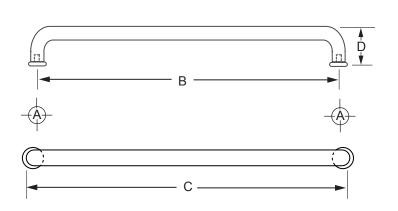

## **MOUNTING TEMPLATE**

| Hole Size: A             | В               | С               | D             |
|--------------------------|-----------------|-----------------|---------------|
| Glass<br>5/8"<br>(16 mm) | 33"<br>(838 mm) | 34"<br>(864 mm) | 3"<br>(76 mm) |

| В        | С        | D       |
|----------|----------|---------|
| 10"      | 11"      | 3"      |
| (254 mm) | (279 mm) | (76 mm) |

| ADD TO CAT. NO. FOR FINISH |  |  |
|----------------------------|--|--|
| BR = POLISHED BRASS        |  |  |
| BS = BRUSHED STAINLESS     |  |  |
| PS = POLISHED STAINLESS    |  |  |
| SA = SATIN ANODIZED        |  |  |
| DU = DARK BRONZE           |  |  |