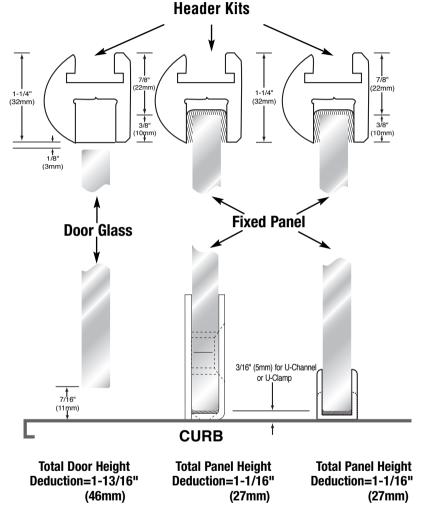

## Vertical Deductions - Deluxe and EZ-Adjust Header Kits

| Fixed Panel |  |
|-------------|--|
|             |  |

| TAKE UVERALL READER REIGHT |               |                                          |  |
|----------------------------|---------------|------------------------------------------|--|
| MINUS                      | 1-1/4" (32mm) | (overall face of header)                 |  |
| PLUS                       | 3/8" (10mm)   | (glass depth)                            |  |
| MINUS                      | 3/16" (5mm)   | (allowance for U-Channel<br>or U-Clamp). |  |

| DOOL                      |               |                             |  |
|---------------------------|---------------|-----------------------------|--|
| AKE OVERALL HEADER HEIGHT |               |                             |  |
| /INUS                     | 1-1/4" (32mm) | (overall face of header)    |  |
| /INUS                     | 1/8" (3mm)    | (clearance above door)      |  |
| /INUS                     | 7/16" (11mm)  | (bottom clearance for wipe) |  |
|                           |               |                             |  |

=1-1/16" (27mm) Total Deduction from Top of Header

= 1-13/16" (46mm) Total Deduction from Top of Header

Example: You desire the top of the header to be at 80"(2032mm).
For fixed panel, 80" (2032mm) minus 1-1/16" (27mm) equals 78-15/16" (2005mm) for actual fixed panel height.
For door, 80" (2032mm) minus 1-13/16" (46mm) equals 78-3/16" (1986mm) for actual door height.

## Note:

- 1) When adapting the Senior Prima or Senior Cardiff Pivot Hinge into the Header Kit, a total door height deduction of 1-15/16" (49mm) is required.
- 2) If using DUC38 Dry-Glaze U-channel, a deduction of 1-3/16" (30 mm) is required from Fixed panel