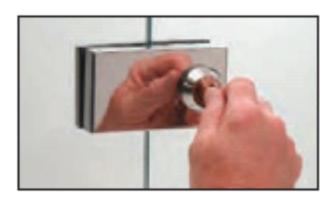

**2.** Close the second leaf or panel of the door. Put the second piece of the lock on. Make the bolt slide by using the key so that the lock fits perfectly and closes tightly.

**3.** With the CRL Deluxe Patch Lock you will have absolute safety when locking up. It is extremely easy to install anywhere along the door, even if it's a two or three leaf glass door.