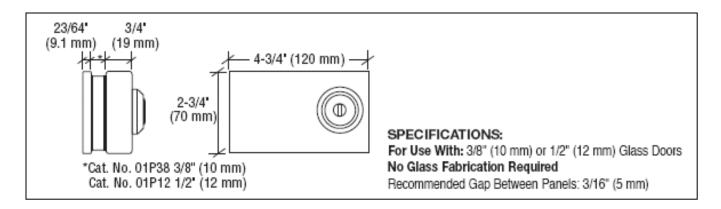

## CRL DELUXE PATCH LOCKS (01P38 & 01P12) INSTALLATION INSTUCTIONS

**1.** There is no need to put a hole in the glass or have any additional work done. Simply remove the cover plate and slide the double gasketed portion onto the fixed panel. The ribbed rubber lining creates suction, holding the lock firmly to the glass.



**2.** Close the second leaf or panel of the door. Put the second piece of the lock on. Make the bolt slide by using the key so that the lock fits perfectly and closes tightly.



**3.** With the CRL Deluxe Patch Lock you will have absolute safety when locking up. It is extremely easy to install anywhere along the door, even if it's a two or three leaf glass door.