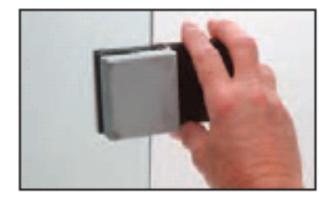

## CRL DELUXE PATCH LOCKS (01P38 & 01P12) INSTALLATION INSTUCTIONS

**1.** There is no need to put a hole in the glass or have any additional work done. Simply remove the cover plate and slide the double gasketed portion onto the fixed panel. The ribbed rubber lining creates suction, holding the lock firmly to the glass.