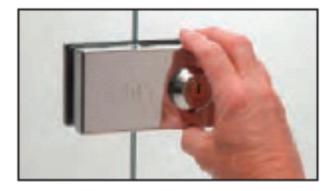

**2.** Close the second leaf or panel of the door. Put the second piece of the lock on. Make the bolt slide by using the key so that the lock fits perfectly and closes tightly.

**3.** With the CRL Deluxe Patch Lock you will have absolute safety when locking up. It is extremely easy to install anywhere along the door, even if it's a two or three leaf glass door.