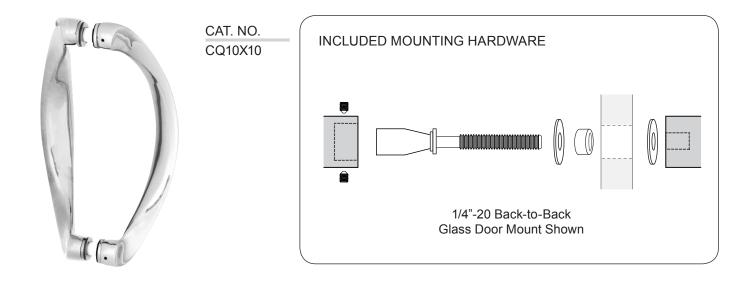

## CRL 10" GLASS MOUNTED SCULPTURED PULL HANDLE

| Mounting Options  | Glass 3/8"-3/4"<br>(10 to 19 mm) |  |
|-------------------|----------------------------------|--|
| Mounting Hardware | Included                         |  |

**NOTE:** Optional hardware kits must be purchased separately.