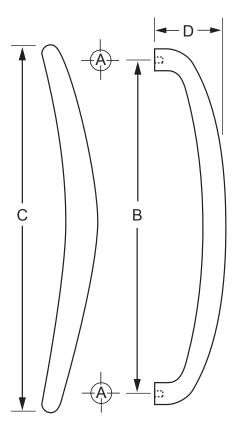

## **MOUNTING TEMPLATE**

| ADD TO CAT. NO. FOR FINISH |  |  |
|----------------------------|--|--|
| CH = POLISHED CHROME       |  |  |
| BR = BRUSHED NICKEL        |  |  |
| BN = BRUSHED NICKEL        |  |  |
| PN = POLISHED NICKEL       |  |  |
| RB = OIL RUBBED BRONZE     |  |  |
| BR = POLISHED BRASS        |  |  |
| GP = GOLD PLATE            |  |  |
| ABR = ANTIQUE BRASS        |  |  |
| BSC = BRUSHED SATIN CHROME |  |  |

| Hole Size: A             | В               | с               | D             |
|--------------------------|-----------------|-----------------|---------------|
| Glass<br>5/8"<br>(16 mm) | 10"<br>(254 mm) | 11"<br>(279 mm) | 3"<br>(76 mm) |