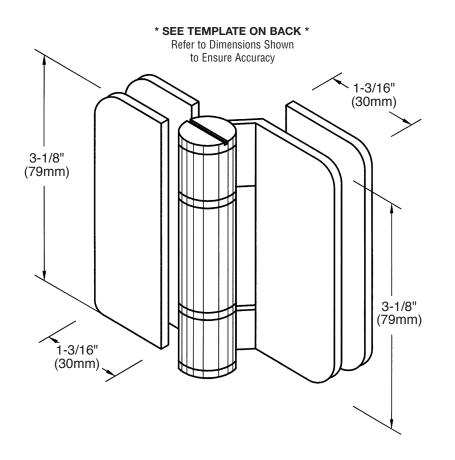

## **ZURICH**

180° Glass-to-Glass Outswing or Bi-Fold Inswing Hinge CAT. NO. ZUR01

\*NOTE: Do not exceed either maximum weight or width when choosing proper quantity of hinges.

#### **Specifications:**

| Glass Sizes:                   | 5/16" (8mm) to 3/8" (10mm) thick tempered safety glass |  |
|--------------------------------|--------------------------------------------------------|--|
| Construction:                  | Stainless steel or solid brass                         |  |
| Closing Type:                  | Free-swinging                                          |  |
| Two Holes Required (No Cutout) |                                                        |  |
| Includes:                      | Gaskets, screws and template                           |  |