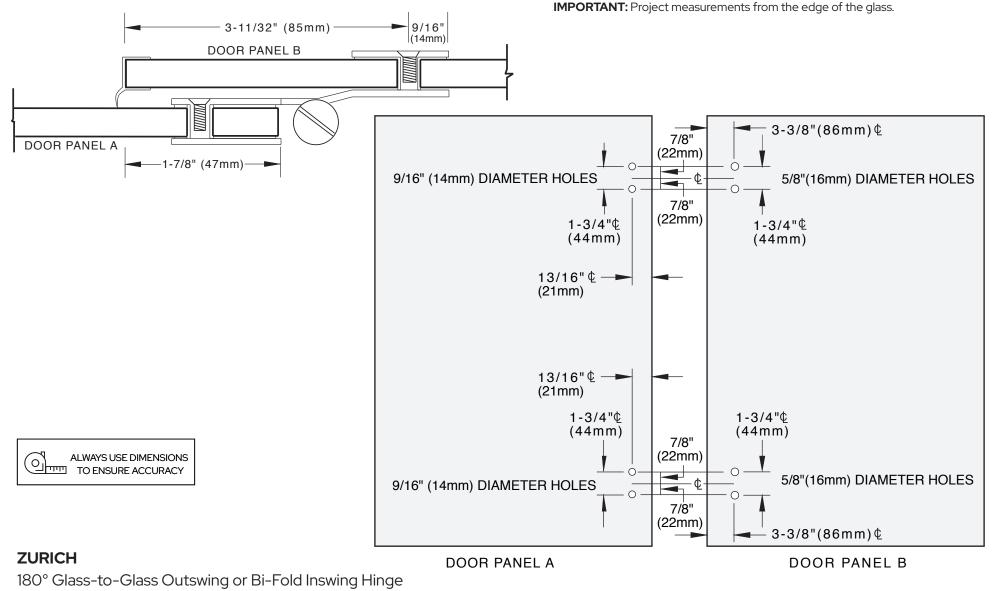

## **ZURICH**

180° Glass-to-Glass Outswing or Bi-Fold Inswing Hinge CAT. NO. ZUR01

\*NOTE: Do not exceed either maximum weight or width when choosing proper quantity of hinges.

#### **Specifications:**

| Glass Sizes:                   | 5/16" (8mm) to 3/8" (10mm) thick tempered safety glass |  |
|--------------------------------|--------------------------------------------------------|--|
| Construction:                  | Stainless steel or solid brass                         |  |
| Closing Type:                  | Free-swinging                                          |  |
| Two Holes Required (No Cutout) |                                                        |  |
| Includes:                      | Gaskets, screws and template                           |  |