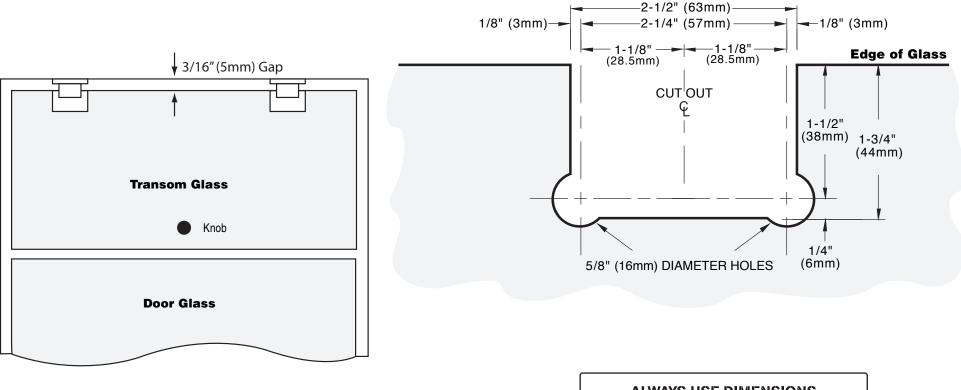

### TEMPLATE FOR MOVABLE TRANSOM GLASS

Important: Project measurements from the edge of glass.