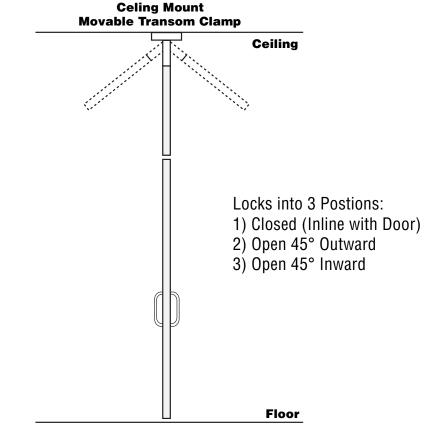

#### **TYPICAL INSTALLATION**

**GLASS CLAMPS** Celing Mount 3-Point Movable Transom Clamp **CAT. No. GTC037** 

C.R. Laurence Co., Inc. crlaurence.com For technical assistance in the United States call toll free (800) 421-6144; from Canada call toll free (877) 421-6144; Outside the U.S. and Canada call (323) 588-1281. Ask for Tech Sales at Extension 7740. Toll free fax (800) 458-7496.