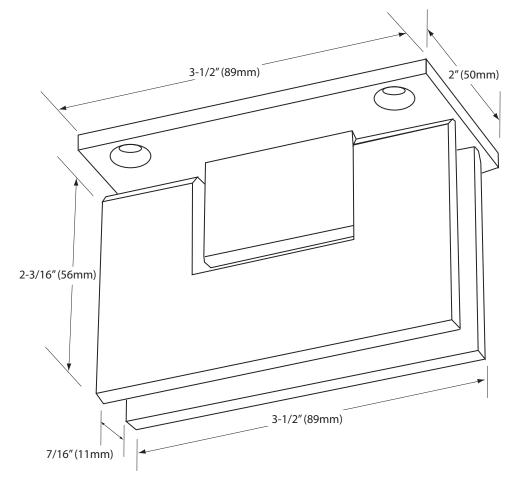

## **Specifications:**

Material: Solid brass Glass Thickness Range: 5/16", 3/8", and 1/2" (8mm, 10mm, and 12mm) Cutout Required Includes: Mounting screws and gaskets

**Template Shown on Next Page** 

4X-43