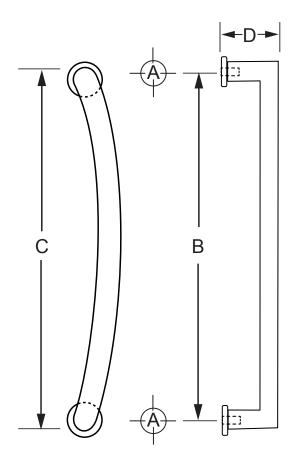

## **MOUNTING TEMPLATE**

| ADD TO CAT. NO. FOR FINISH |  |  |
|----------------------------|--|--|
| BS = BRUSHED STAINLESS     |  |  |
| PS = POLISHED STAINLESS    |  |  |

| CAT. NO. | Hole Size: | В          | С        | D         |
|----------|------------|------------|----------|-----------|
|          | Glass      |            |          |           |
| RC12X12  | 5/8"       | 12"        | 13"      | 3"        |
|          | (16 mm)    | (304.8 mm) | (330 mm) | (76.2 mm) |
| RC18X18  | 5/8"       | 18"        | 19"      | 3"        |
|          | (16 mm)    | (457 mm)   | (483 mm) | (76.2 mm) |
| RC24X24  | 5/8"       | 24"        | 25"      | 3"        |
|          | (16 mm)    | (610 mm)   | (635 mm) | (76.2 mm) |