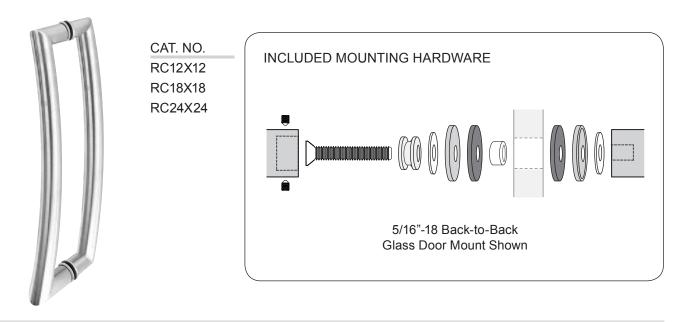

## CRL GLASS MOUNTED CURVED TUBULAR BACK-TO-BACK PULL HANDLE

| Mounting             | Glass 3/8"-3/4"            | Wood/Aluminum        |  |
|----------------------|----------------------------|----------------------|--|
| Options              | (10 to 19 mm)              | up to 1-3/4" (45 mm) |  |
| Mounting<br>Hardware | Cat. No. F40WK<br>Included |                      |  |

NOTE: Optional hardware kits must be purchased separately.