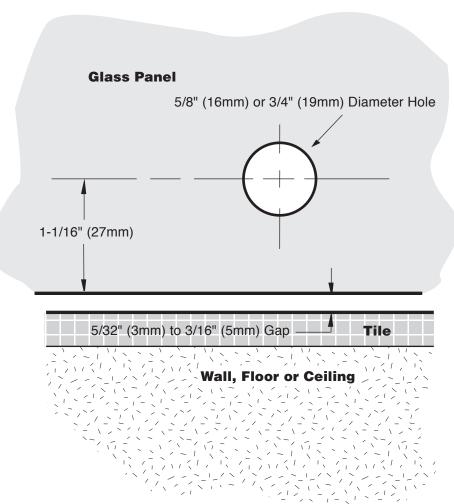

## THE TEMPLATE ON THIS PAGE APPLIES TO CLAMPS BELOW

Oversized Fixed Panel U-Clamp CAT. NO. UC79

**IMPORTANT:** Project measurements from the edge of the glass.

## **TEMPLATE**