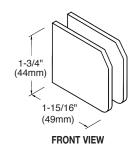

**GLASS CLAMPS** 

Oversized Fixed Panel U-Clamp CAT. NO. UC79

Specifications:

Material: Solid brass

Glass Thickness Range: 5/16" (8mm) to 1/2" (12mm)
Hole Size Required: 5/8" (16mm) or 3/4" (19mm)
Includes: Mounting screws and gaskets