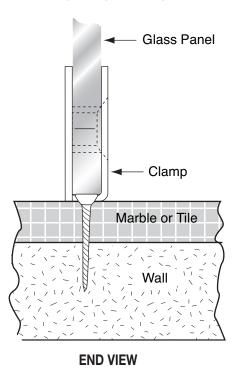

**GLASS CLAMPS** 

Oversized Fixed Panel U-Clamp CAT. NO. UC79





Specifications:

Material: Solid brass

Glass Thickness Range: 5/16" (8mm) to 1/2" (12mm)
Hole Size Required: 5/8" (16mm) or 3/4" (19mm)
Includes: Mounting screws and gaskets

Note: Additional set of gaskets is required for 5/16" (8mm)

**Template Shown on Next Page** 

\*NOTE: Do not exceed either maximum weight or width when choosing proper quantity of hinges.

\*NOTE: Do not exceed either maximum weight or width when choosing proper quantity of hinges.



## TYPICAL INSTALLATION



ALWAYS USE DIMENSIONS TO ENSURE ACCURACY

## THE TEMPLATE ON THIS PAGE APPLIES TO CLAMPS BELOW

Oversized Fixed Panel U-Clamp CAT. NO. UC79

**IMPORTANT:** Project measurements from the edge of the glass.

## **TEMPLATE**