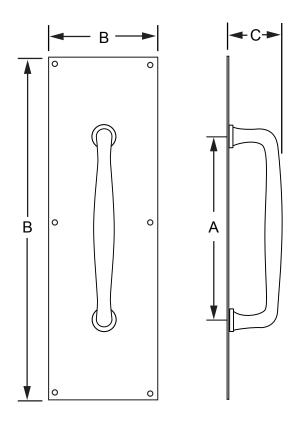

## **MOUNTING TEMPLATE**

| FINISH                   |  |  |
|--------------------------|--|--|
| 57N = SATIN ALUMINUM     |  |  |
| 57PB = POLISHED BRASS    |  |  |
| 57SS = BRUSHED STAINLESS |  |  |
|                          |  |  |

**NOTE:** Please select appropriate Cat. No. for color and finish.

| А        | В                    | С       |
|----------|----------------------|---------|
| 5-1/2"   | 4" x 16"             | 2"      |
| (140 mm) | (102 x 406 mm) Plate | (51 mm) |