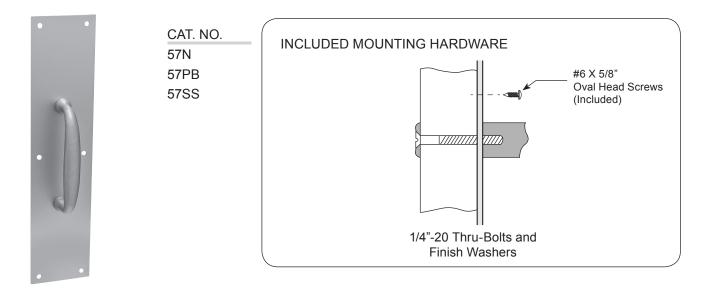

## **CRL PULL HANDLE WITH PUSH PLATE**

| Mounting Options  | Wood/Aluminum<br>up to 1-3/4" (45 mm) |
|-------------------|---------------------------------------|
| Mounting Hardware | Included                              |

NOTE: Optional hardware kits must be purchased separately.