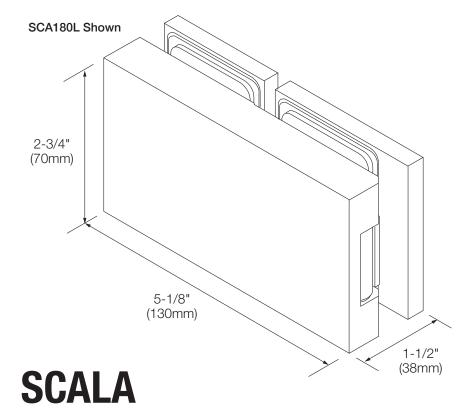

# C.R. LAURENCE CO., INC. PROFESSIONAL QUALITY

Glass-to-Glass Hinge (180°)

### CAT. NO. SCA180L & SCA180R

| *Maximum        | 5/16" (8mm) Glass |            | 3/8" (10mm) Glass |            |
|-----------------|-------------------|------------|-------------------|------------|
| Door Capacities | Weight            | Width      | Weight            | Width      |
| Using 2 Hinges  | 100 lbs.(45 kg)   | 30"(762mm) | 100 lbs.(45 kg)   | 30"(762mm) |

## **SCALA**

Glass-to-Glass Hinge (180°)

CAT. NO. SCA180L & SCA180R