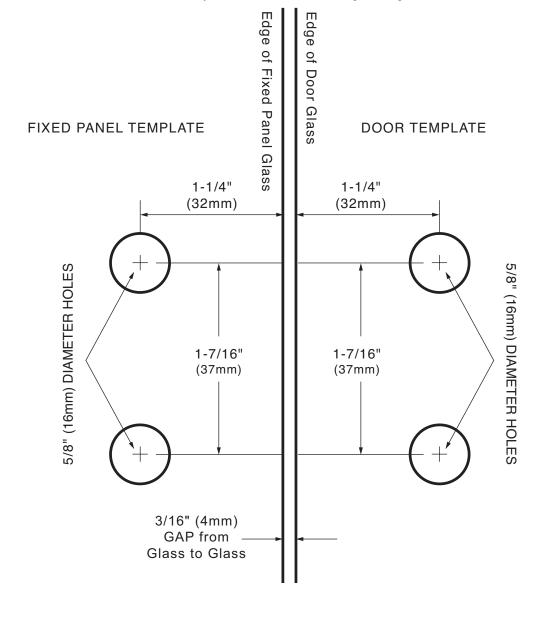

### **Specifications:**

**Glass Sizes:** 5/16" (8mm) to 3/8" (10mm) thick tempered safety glass

**Construction:** Solid brass

**Closing Type:** Self-centering when within 15° of closed position

**Cutout Required** 

Includes: Gaskets, screws and template

<sup>\*</sup>NOTE: Do not exceed either maximum weight or width when choosing proper quantity of hinges.

**IMPORTANT:** Project measurements from the edge of the glass.