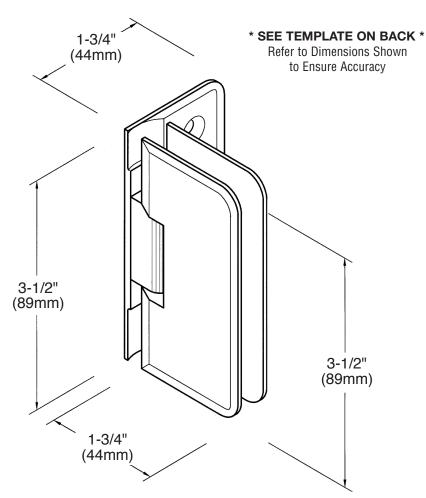

## **CRL**<sub>°</sub>

**PETITE** Wall Mount Hinge – Flush Back Plate **CAT. NO. PET044** 

\*NOTE: Do not exceed either maximum weight or width when choosing proper quantity of hinges.

#### **Specifications:**

| Glass Sizes:    | 1/4" (6mm) to 5/16" (8mm) thick tempered safety glass |
|-----------------|-------------------------------------------------------|
| Construction:   | Solid brass                                           |
| Closing Type:   | Self-centering when within 15° of closed position     |
| Cutout Required |                                                       |
| Includes:       | Gaskets, screws and template                          |