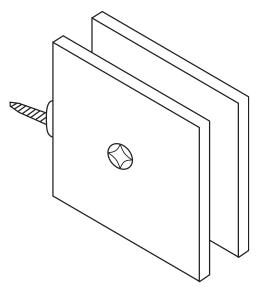

# **CRL**<sub>°</sub>

Wall Mount Movable Transom Clamp CAT. NO. SGC186

**REAR VIEW** 

### **Specifications:**

| Material:              | Solid brass                 |
|------------------------|-----------------------------|
| Glass Thickness Range: | 3/8" (10mm) to 1/2" (12mm)  |
| Hole Size Required:    | 5/8" (16mm) or 3/4" (19mm)  |
| Includes:              | Mounting screws and gaskets |