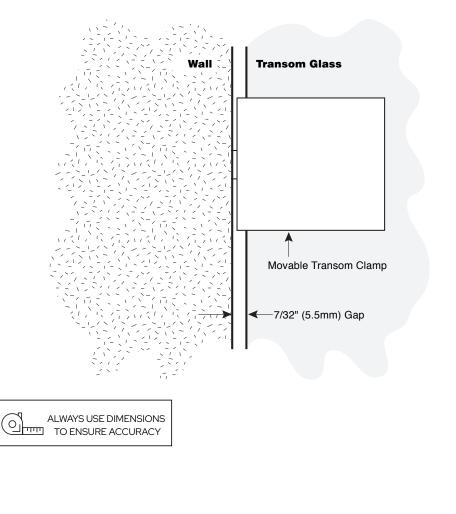

able Transom Clamp CAT. NO. SGC186



**REAR VIEW** 

### **Specifications:**

| Material:              | Solid brass                 |
|------------------------|-----------------------------|
| Glass Thickness Range: | 3/8" (10mm) to 1/2" (12mm)  |
| Hole Size Required:    | 5/8" (16mm) or 3/4" (19mm)  |
| Includes:              | Mounting screws and gaskets |

#### **Template Shown on Next Page**

**\*NOTE:** Do not exceed either maximum weight or width when choosing proper quantity of hinges.

For Technical Assistance in the United States and Canada 1.800.421.6144. Press 2, then option 1

C.R. Laurence Co., Inc. • 2503 E. Vernon Ave., Los Angeles, CA 90058 • 1.800.421.6144 • crlaurence.com



IMPORTANT: Project Dimensions from outside edge of 45° Miter

#### **TYPICAL INSTALLATION**





## GLASS CLAMPS Wall Mount Movable Transom Clamp

CAT. NO. SGC186