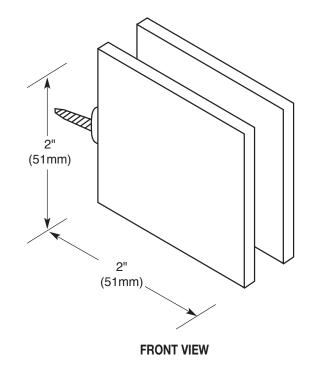

# **CRL**<sub>°</sub>

Wall Mount Movable Transom Clamp CAT. NO. SGC186

**REAR VIEW** 

### **Specifications:**

| Material:              | Solid brass                 |
|------------------------|-----------------------------|
| Glass Thickness Range: | 3/8" (10mm) to 1/2" (12mm)  |
| Hole Size Required:    | 5/8" (16mm) or 3/4" (19mm)  |
| Includes:              | Mounting screws and gaskets |