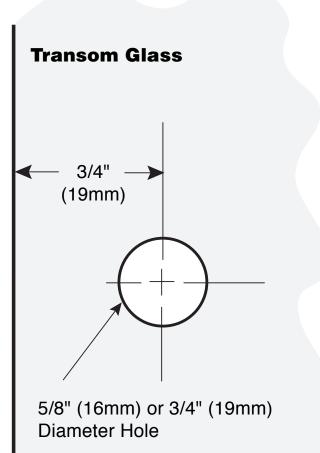

### **Specifications:**

| Material:              | Solid brass                 |
|------------------------|-----------------------------|
| Glass Thickness Range: | 3/8" (10mm) to 1/2" (12mm)  |
| Hole Size Required:    | 5/8" (16mm) or 3/4" (19mm)  |
| Includes:              | Mounting screws and gaskets |