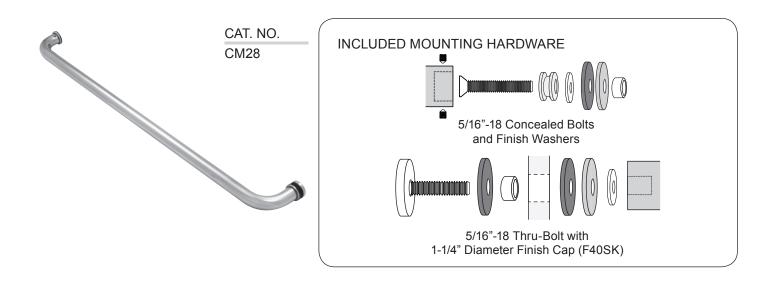

| Mounting Options  | Glass 3/8"-3/4"<br>(10-19 mm) |  |
|-------------------|-------------------------------|--|
| Mounting Hardware | (1) Cat. No. F40SK            |  |
|                   | (1) Cat. No. F40WK            |  |
|                   | Included                      |  |

NOTE: Optional hardware kits must be purchased separately.