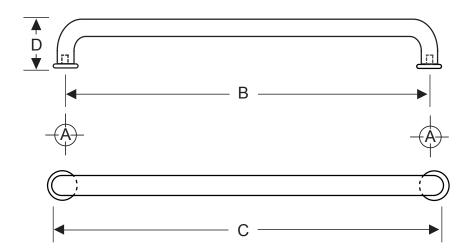

## **MOUNTING TEMPLATE**

| ADD TO CAT. NO. FOR FINISH |
|----------------------------|
| BR = POLISHED BRASS        |
| BS = BRUSHED STAINLESS     |
| DU = DARK BRONZE           |
| SC = SATIN CHROME          |

| Hole Size: A             | В               | С               | D                 |
|--------------------------|-----------------|-----------------|-------------------|
| Glass<br>5/8"<br>(16 mm) | 28"<br>(711 mm) | 29"<br>(737 mm) | 2-3/4"<br>(70 mm) |