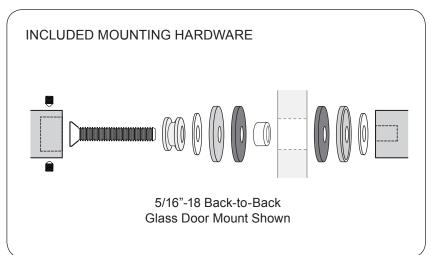

| Mounting Options  | Glass 3/8"-3/4"<br>(10 to 19 mm) | Wood/Aluminum<br>up to 1-3/4" (45 mm) |
|-------------------|----------------------------------|---------------------------------------|
| Mounting Hardware | Cat. No. F40WK<br>Included       | Cat. No. TB4CH                        |

**NOTE:** Optional hardware kits must be purchased separately.