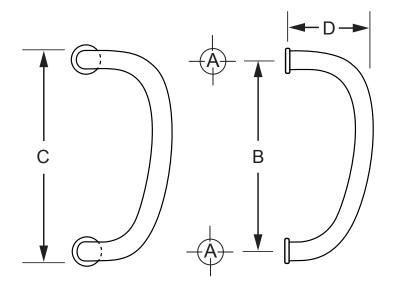

## **MOUNTING TEMPLATE**

| FINISH              |  |
|---------------------|--|
| SA = STAIN ANODIZED |  |

| Hole \$                  | Size: A                          | В               | С               | D             |
|--------------------------|----------------------------------|-----------------|-----------------|---------------|
| Glass<br>5/8"<br>(16 mm) | Wood/Aluminum<br>5/16"<br>(8 mm) | 10"<br>(254 mm) | 11"<br>(279 mm) | 3"<br>(76 mm) |