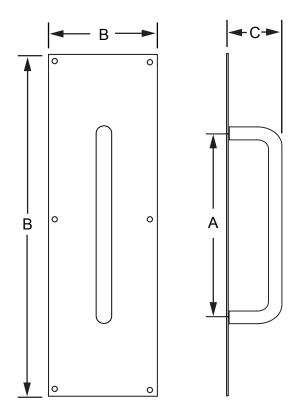

## **MOUNTING TEMPLATE**

| FINISH                     |
|----------------------------|
| M8732D = BRUSHED STAINLESS |
| M8728 = CLEAR ANODIZED     |
| M8710B = OIL RUBBED BRONZE |

#6 X 5/8"

(Included)

Oval Head Screws

**NOTE:** Please select appropriate Cat. No. for color and finish.

| Α        | В                   | С       |
|----------|---------------------|---------|
| 8"       | 3-1/2" x 15"        | 2-1/2"  |
| (203 mm) | (89 x 381 mm) Plate | (64 mm) |