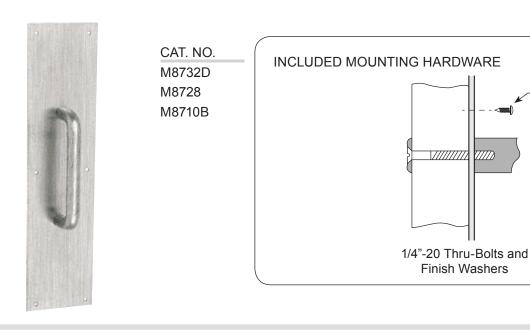

## CRL 3/4" DIAMETER 8" PULL HANDLE WITH 3-1/2"X 15" PUSH PLATE

## **MOUNTING TEMPLATE**

| FINISH                     |
|----------------------------|
| M8732D = BRUSHED STAINLESS |
| M8728 = CLEAR ANODIZED     |
| M8710B = OIL RUBBED BRONZE |

#6 X 5/8"

(Included)

Oval Head Screws

| Mounting Options  | Wood/Aluminum<br>up to 1-3/4" (45 mm) |
|-------------------|---------------------------------------|
| Mounting Hardware | Included                              |

NOTE: Optional hardware kits must be purchased separately.