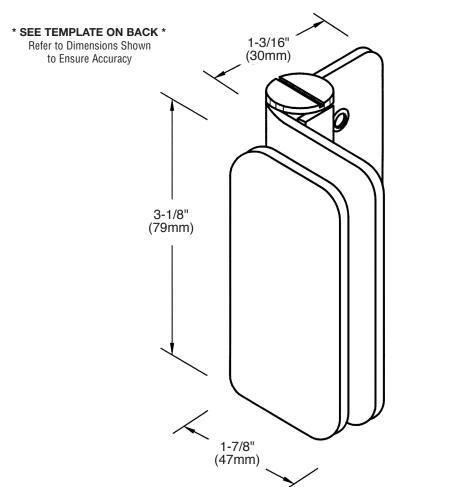

# ZURICH

Inswing Wall Mount Hinge CAT. NO. ZURO3

\*NOTE: Do not exceed either maximum weight or width when choosing proper quantity of hinges.

#### Specifications:

| Glass Sizes:                   | 5/16" (8mm) to 3/8" (10mm) thick tempered safety glass |  |
|--------------------------------|--------------------------------------------------------|--|
| Construction:                  | Stainless steel or solid brass                         |  |
| Closing Type:                  | Free-swinging                                          |  |
| Two Holes Required (No Cutout) |                                                        |  |
| Includes:                      | Gaskets, screws and template                           |  |

For Technical Assistance in the United States and Canada 1.800.421.6144. Press 2, then option 1

C.R. Laurence Co., Inc. • 2503 E. Vernon Ave., Los Angeles, CA 90058 • 1.800.421.6144 • crlaurence.com

**IMPORTANT:** Project measurements from the edge of the glass.