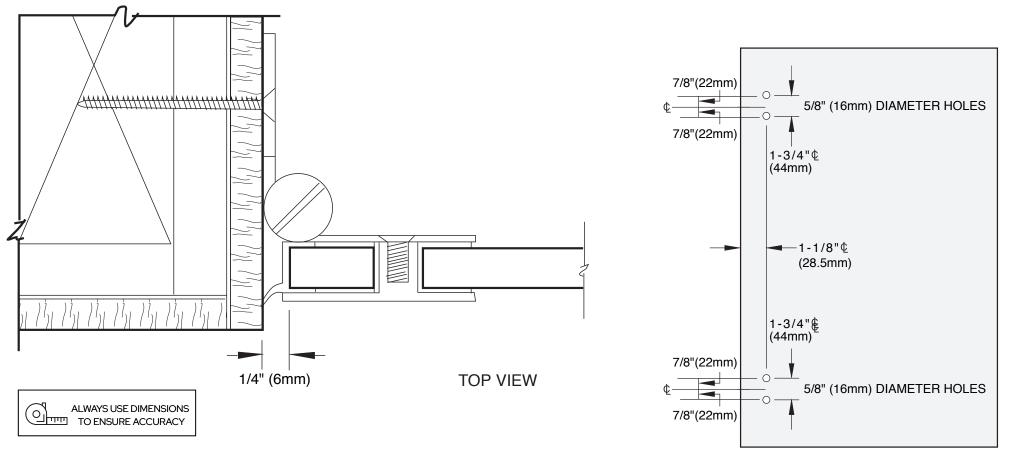

For Technical Assistance in the United States and Canada 1.800.421.6144. Press 2, then option 1

C.R. Laurence Co., Inc. • 2503 E. Vernon Ave., Los Angeles, CA 90058 • 1.800.421.6144 • crlaurence.com

**IMPORTANT:** Project measurements from the edge of the glass.