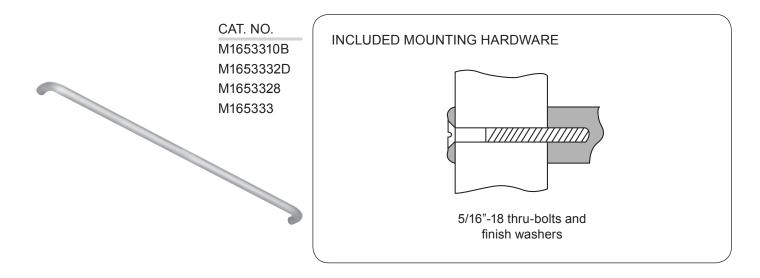

## CRL 1"X 33" SOLID STRAIGHT PULL HANDLE

## **MOUNTING TEMPLATE**

| FINISH                        |
|-------------------------------|
| M1653310B = OIL RUBBED BRONZE |
| M1653332D = BRUSHED STAINLESS |
| M1653328 = ALUMINUM           |
| M165333 = BRASS               |

NOTE: Please select appropriate Cat. No. for color and finish.

| Mounting Options  | Wood/Aluminum<br>up to 1-3/4" (45 mm) |  |
|-------------------|---------------------------------------|--|
| Mounting Hardware | Included                              |  |

NOTE: Optional hardware kits must be purchased separately.

| Hole Size: A                     | В               | С               | D                   |
|----------------------------------|-----------------|-----------------|---------------------|
| Wood/Aluminum<br>5/16"<br>(8 mm) | 33"<br>(838 mm) | 34"<br>(864 mm) | 3-3/8"<br>(85.7 mm) |