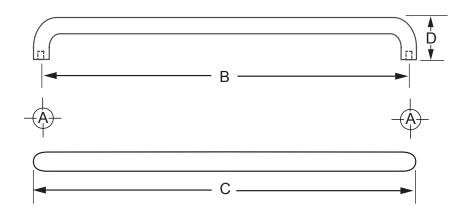

NOTE: Optional hardware kits must be purchased separately.

| Hole Size: A                     | В               | С               | D                   |
|----------------------------------|-----------------|-----------------|---------------------|
| Wood/Aluminum<br>5/16"<br>(8 mm) | 33"<br>(838 mm) | 34"<br>(864 mm) | 3-3/8"<br>(85.7 mm) |