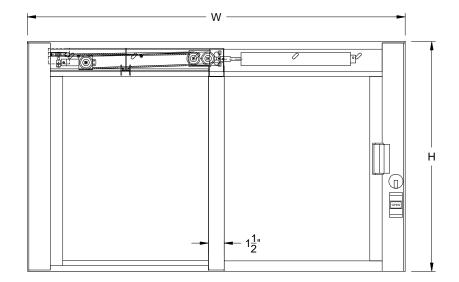

## CRL SELF CLOSING DELUXE SLIDING SERVICE WINDOW SCDW1801

FRONT VIEW- HALF BOTTOM TRACK

SIDE VIEW

## SPECIFICATIONS:

SECTIONS: HEAVY DUTY EXTRUDED ALUMINUM 6063-T6. FRAME HAS A NARROW DEPTH OF 4 1/2". CENTER SITELINE HAS NARROW 1 1/2" FRAME. WINDOW: TOP RAIL, BOTTOM RAIL, CENTER AND END STILES 15/16". WEATHER PROOF POLY-PILE PROVIDED AS INDICATED. THUMBTURN LOCK INCLUDED