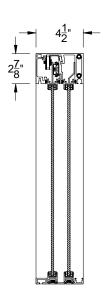

## CRL SELF CLOSING DELUXE SLIDING SERVICE WINDOW SCDW1801

FRONT VIEW- HALF BOTTOM TRACK

SIDE VIEW

## SPECIFICATIONS:

SECTIONS: HEAVY DUTY EXTRUDED ALUMINUM 6063-T6. FRAME HAS A NARROW DEPTH OF 4 1/2". CENTER SITELINE HAS NARROW 1 1/2" FRAME. WINDOW: TOP RAIL, BOTTOM RAIL, CENTER AND END STILES 15/16". WEATHER PROOF POLY-PILE PROVIDED AS INDICATED. THUMBTURN LOCK INCLUDED