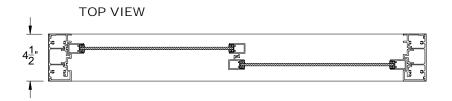

## CRL SELF CLOSING DELUXE SLIDING SERVICE WINDOW SCDW1801

FRONT VIEW- HALF BOTTOM TRACK

SIDE VIEW

## SPECIFICATIONS:

SECTIONS: HEAVY DUTY EXTRUDED ALUMINUM 6063-T6. FRAME HAS A NARROW DEPTH OF 4 1/2". CENTER SITELINE HAS NARROW 1 1/2" FRAME. WINDOW: TOP RAIL, BOTTOM RAIL, CENTER AND END STILES 15/16". WEATHER PROOF POLY-PILE PROVIDED AS INDICATED. THUMBTURN LOCK INCLUDED