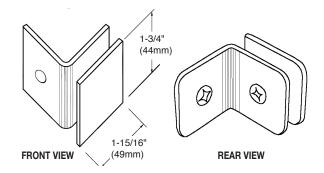

**GLASS CLAMPS** 

Oversized 90° Glass Clamp (Wall-to-Glass Application)

CAT. NO. GCB91

**NOTE:** The Clamps shown on this page can also be used in a glass-to-glass application. For information on this see pages 4T-9 and 4T-10.

Specifications:

Material: Solid brass

Glass Thickness Range: 5/16" (8mm) to 1/2" (12mm)
Hole Size Required: 5/8" (16mm) or 3/4" (19mm)
Includes: Mounting screws and gaskets

Note: Additional set of gaskets is required for 5/16" (8mm)