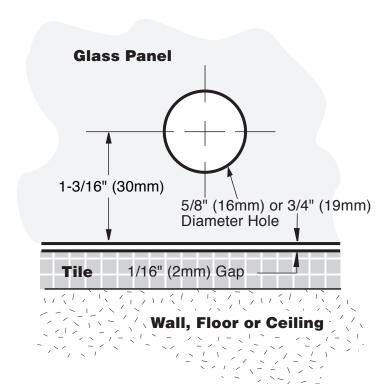

## **TEMPLATE**

**GLASS CLAMPS** (Wall-to-Glass Application)

THE TEMPLATE ON THIS PAGE APPLIES TO THE FOLLOWING CLAMPS:

Oversized 90° Glass Clamp

CAT. NO. GCB91

Specifications:

Material: Solid brass

Glass Thickness Range: 5/16" (8mm) to 1/2" (12mm)
Hole Size Required: 5/8" (16mm) or 3/4" (19mm)
Includes: Mounting screws and gaskets

Note: Additional set of gaskets is required for 5/16" (8mm)