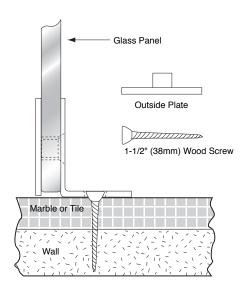

## TYPICAL INSTALLATION

ALWAYS USE DIMENSIONS TO ENSURE ACCURACY **NOTE:** The Clamps shown on this page can also be used in a glass-to-glass application. For information on this see pages 4T-9 and 4T-10.