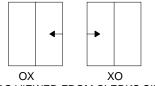

NARROW DEPTH OF 4". CENTER SITELINE HAS NARROW 1 1/2" FRAME. WINDOW: TOP RAIL, BOTTOM RAIL, CENTER AND END STILES 15/16". WEATHER PROOF POLY-PILE PROVIDED AS INDICATED.

MECHANICS: HEAVY DUTY BALL BEARING CARRIER FOR SLIDING WINDOW.

GLAZING: 1/4"-1/2" TEMPERED, LAMINATED, TINTED, WIRE GLASS OR 1/2" INSULATING GLASS.

FINISH: AVAILABLE IN SATIN ANODIZED(A), DURANODIC BRONZE(DU), ANY OF THE 187 RAL POWDER PAINT COLORS, OR CUSTOM KYNAR PAINT COLORS(P).

OPTIONS: FORMICA SHELF, STAINLESS STEEL SHELF, OR OPEN COUNTER AREA, KEYED LOCK POSITION VARIES FOR DIFFERENT UNITS, BURGLAR BAR FOLDS INTO THE JAMB, DEAL TRAY.

CUSTOM UNITS AVAILABLE



C.R. Laurence Architectural Products Phone Orders (800) 421-6144 Fax Orders (800) 262-3299 WWW.CRLAURENCE.COM Patent Pending

## AVAILABLE CONFIGURATIONS



AS VIEWED FROM CLERKS SIDE