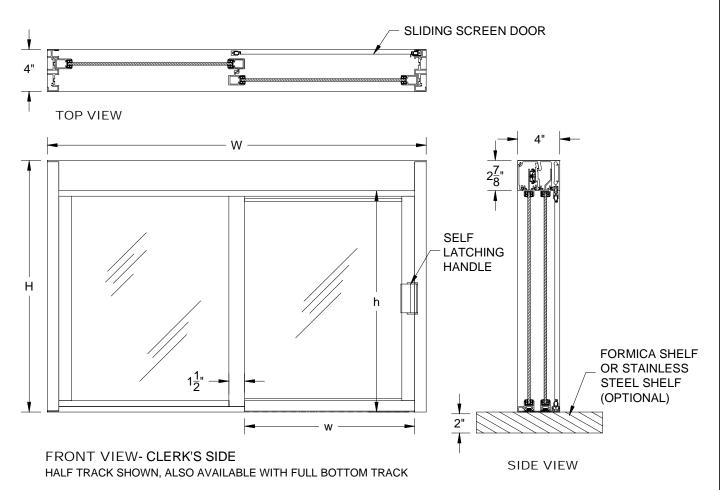

## DELUXE SLIDING WINDOW DW2000

## SPECIFICATIONS:

FOR HEAVY DUTY OR COMMERCIAL USE, EACH UNIT IS CUSTOM FABRICATED TO FIT MOST OPENINGS. WITH SCREEN

SECTIONS: EXTRUDED ALUMINUM 6063-T6. FRAME HAS A NARROW DEPTH OF 4". CENTER SITELINE HAS NARROW 1 1/2" FRAME. WINDOW: TOP RAIL, BOTTOM RAIL, CENTER AND END STILES 15/16". WEATHER PROOF POLY-PILE PROVIDED AS INDICATED.

MECHANICS: HEAVY DUTY BALL BEARING CARRIER FOR SLIDING WINDOW.

GLAZING: 1/4"-1/2" TEMPERED, LAMINATED, TINTED, WIRE GLASS OR 1/2" INSULATING GLASS.

FINISH: AVAILABLE IN SATIN ANODIZED(A), DURANODIC BRONZE(DU), ANY OF THE 187 RAL POWDER PAINT COLORS, OR CUSTOM KYNAR PAINT COLORS(P).

OPTIONS: FORMICA SHELF, STAINLESS STEEL SHELF, OR OPEN COUNTER AREA, KEYED LOCK POSITION VARIES FOR DIFFERENT UNITS, BURGLAR BAR FOLDS INTO THE JAMB, DEAL TRAY.

CUSTOM UNITS AVAILABLE

C.R. Laurence Architectural Products Phone Orders (800) 421-6144 Fax Orders (800) 262-3299 WWW.CRLAURENCE.COM Patent Pending