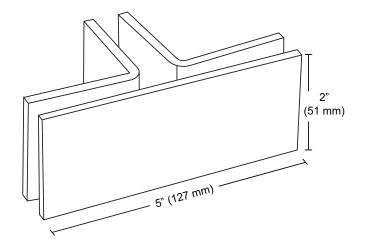

**GLASS CLAMPS** 

Square "T" Junction CAT. NO. SGC90T

## **Specifications:**

Material: Solid brass

Glass Thickness: 3/8" (10 mm) to 1/2" (12mm) thick glass

Hole Size Required: 3/4" (19mm) diameter

Includes: Mounting screws and gaskets

**Template Shown on Next Page** 





## **Specifications:**

Material: Solid brass

Glass Thickness: 3/8" (10 mm) to 1/2" (12mm) thick glass

Hole Size Required: 3/4" (19mm) diameter

Includes: Mounting screws and gaskets

**Template Shown on Next Page** 







**GLASS CLAMPS** 

Square "T" Junction CAT. NO. SGC90T



**IMPORTANT:** Project measurements from the edge of the glass.