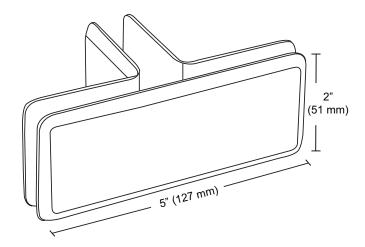

**GLASS CLAMPS** 

Square "T" Junction CAT. NO. SGC90T

**IMPORTANT:** Project measurements from the edge of the glass.