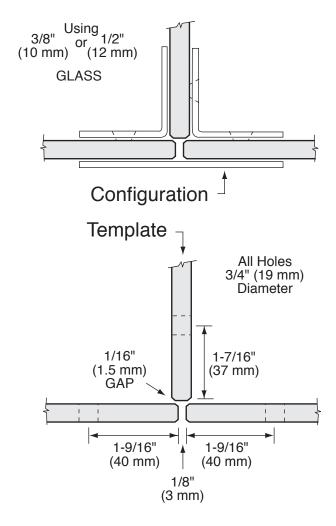

**GLASS CLAMPS** 

Square "T" Junction CAT. NO. SGC90T

## **Specifications:**

Material: Solid brass

Glass Thickness: 3/8" (10 mm) to 1/2" (12mm) thick glass

Hole Size Required: 3/4" (19mm) diameter

Includes: Mounting screws and gaskets

**Template Shown on Next Page** 

**GLASS CLAMPS** 

Square "T" Junction CAT. NO. SGC90T

**IMPORTANT:** Project measurements from the edge of the glass.