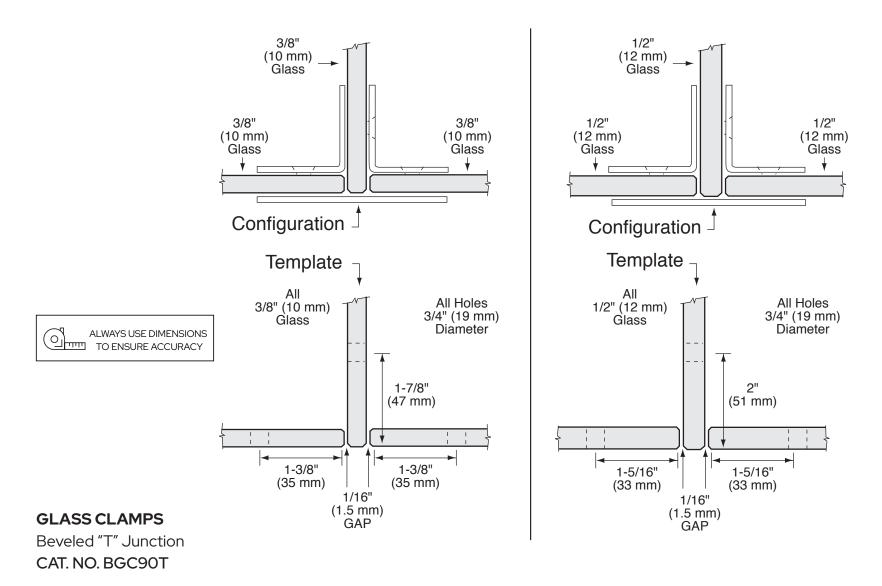

## **Specifications:**

Material: Solid brass

Glass Thickness: 3/8" (10 mm) to 1/2" (12mm) thick glass

Hole Size Required: 3/4" (19mm) diameter

Includes: Mounting screws and gaskets

**Template Shown on Next Page** 