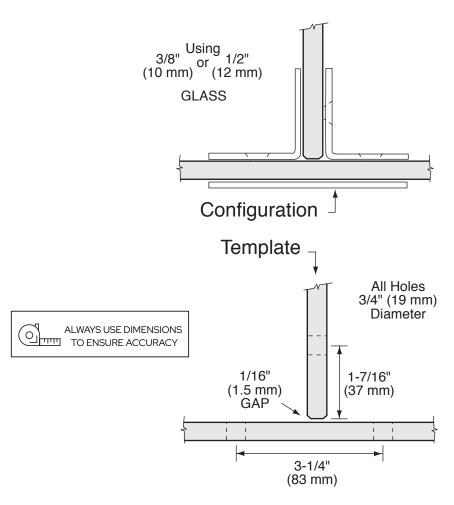

## **Specifications:**

Material: Solid brass

Glass Thickness: 3/8" (10 mm) to 1/2" (12mm) thick glass

Hole Size Required: 3/4" (19mm) diameter

Includes: Mounting screws and gaskets

**Template Shown on Next Page** 

**GLASS CLAMPS** 

Square "T" Junction CAT. NO. SGC90T

**IMPORTANT:** Project measurements from the edge of the glass.