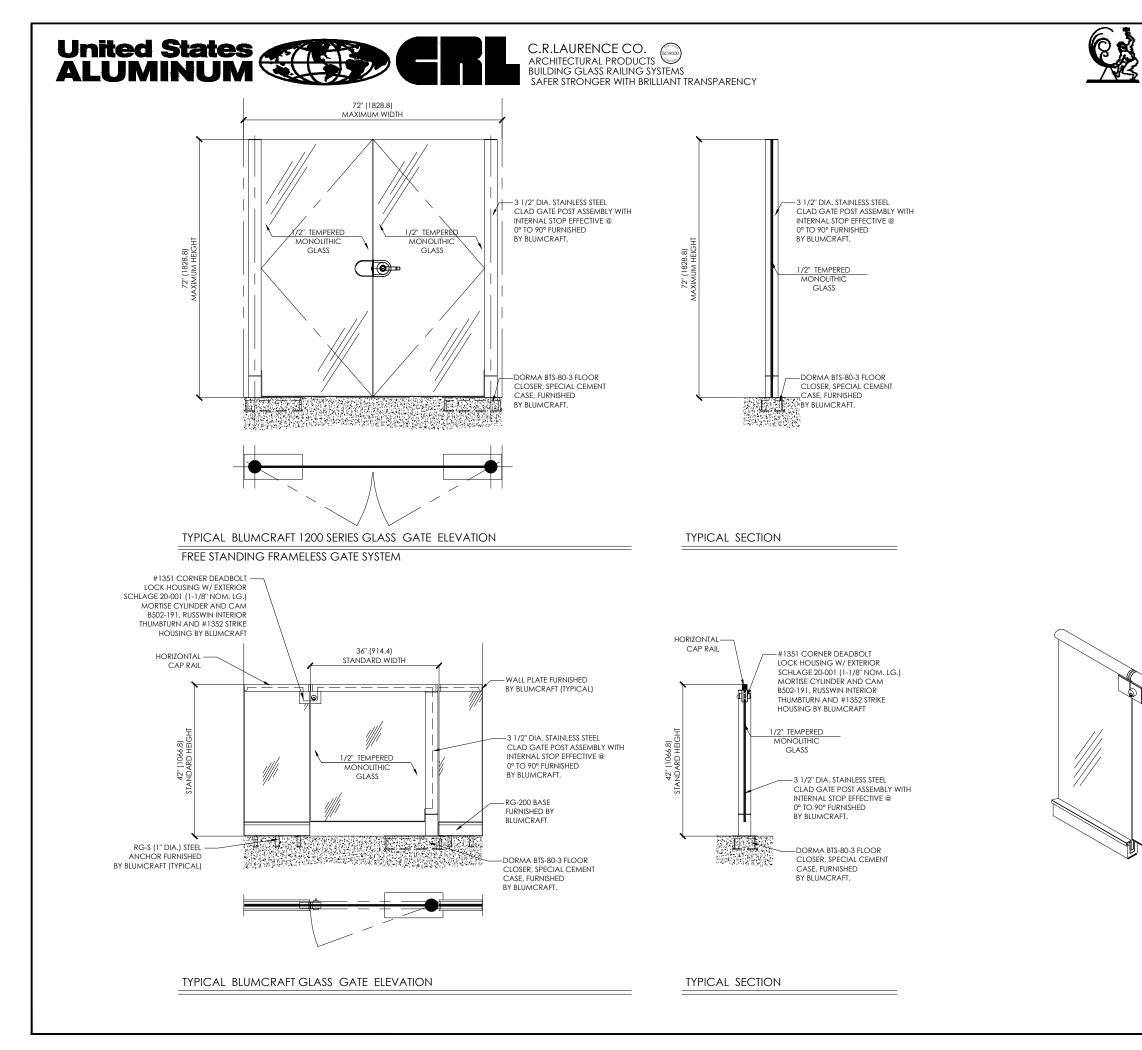

| Revisions By:                                                           |
|-------------------------------------------------------------------------|
|                                                                         |
|                                                                         |
| CRIAURENCE CO.                                                          |
|                                                                         |
| Description:<br>BLUMCRAFT GLASS<br>GATE SYSTEM<br>DRAWING FILES         |
| Drawn By: A.S.V.<br>Date: 11-17-11<br>Scale: a s show n<br>File Name: - |
| SHT-1                                                                   |