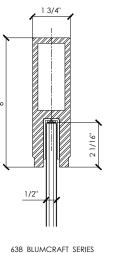

## CRL'S GRS GLASS RAILING SYSTEM CAP RAIL PROFILES FOR MONOLITHIC TEMPERED GLASS APPLICATIONS

338 BLUMCRAFT SERIES 1-3/4" x 6" PROFILE FOR 1/2" GLASS ALUMINUM

638-3 BLUMCRAFT SERIES 1-3/4" x 6" PROFILE FOR 3/4" GLASS ALUMINUM