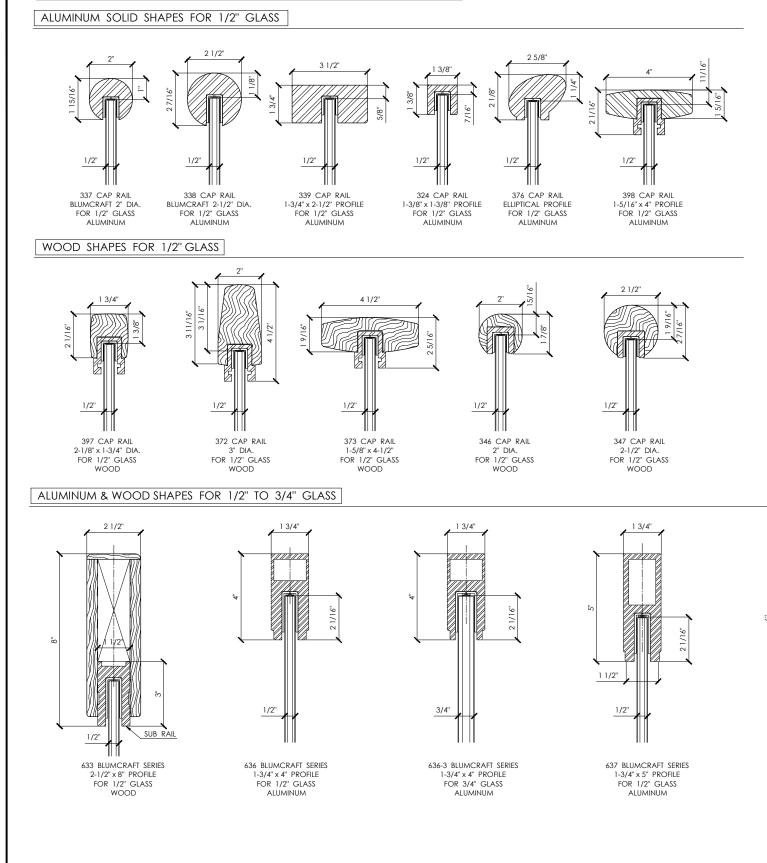

## CRL'S GRS GLASS RAILING SYSTEM CAP RAIL PROFILES FOR MONOLITHIC TEMPERED GLASS APPLICATIONS

338 BLUMCRAFT SERIES 1-3/4" x 6" PROFILE FOR 1/2" GLASS ALUMINUM

638-3 BLUMCRAFT SERIES 1-3/4" x 6" PROFILE FOR 3/4" GLASS ALUMINUM