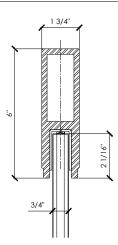

## CRL'S GRS GLASS RAILING SYSTEM CAP RAIL PROFILES FOR MONOLITHIC TEMPERED GLASS APPLICATIONS

338 BLUMCRAFT SERIES 1-3/4" x 6" PROFILE FOR 1/2" GLASS ALUMINUM

638-3 BLUMCRAFT SERIES 1-3/4" x 6" PROFILE FOR 3/4" GLASS ALUMINUM